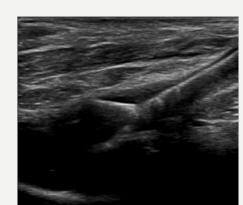

ts
- Emergency tools
  - Covered stents
  - Aspiration catheter
  - Coils
- X-Room





### 2 - WHAT DOES IT LOOK LIKE ?





































































# HOURGLASS SIGN





#### 3 - AND WHAT ABOUT COMPLICATIONS ?

## RUPTURE: WALL HEMATOMA





# THE ICEBERG



# THE ICEBERG



### RUPTURE: HEMATOMA

Tip of the iceberg

#### **Submerged part**





### RUPTURE: FALSE ANEURYSM







# **THROMBOSIS**





#### TAKE HOME MESSAGE

Duplex-scan is safe imaging to treat AVF as well as to diagnose and treat angioplasty's complications

Ultrasound guidance:

You can do it: all the venous side, stenting

You can't do it : proximal deep vein obstruction

You can do it but it might be much more difficult to manage complications : cephalic arch, radial artery