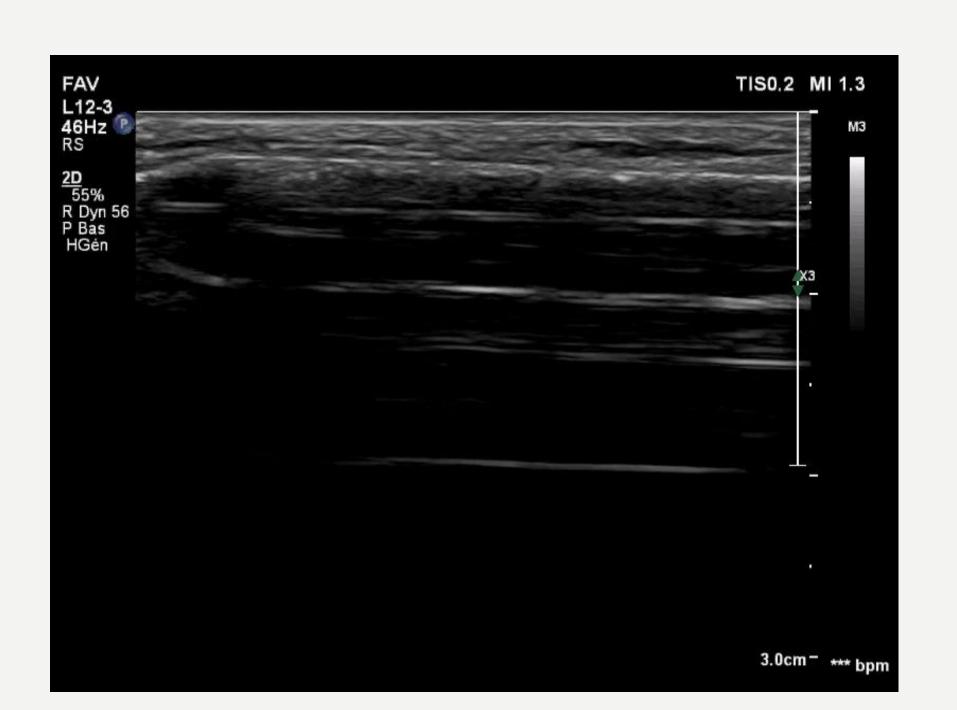

# VENOUS ANGIOPLASTY FOR AVF UNDER DUPLEX-SCAN

DR FABRICE ABBADIE
VASCULAR PHYSICIAN, VICHY'S HOSPITAL, FRANCE

### DISCLOSURE OF INTEREST

• I do not have any potential conflict of interest for this talk...

... except that I'm vascular physician and thus working with ultrasound every day, all day long

# 3 MOST FREQUENTLY ASKED QUESTIONS

# 1 - ARE YOU CRAZY ?







- Balloons (flexible/High pressure)
- Catheters
- Stents
- Emergency tools
  - Covered stents
  - Aspiration catheter
  - Coils
- X-Room





### 2 - WHAT DOES IT LOOK LIKE ?





































































# HOURGLASS SIGN





#### 3 - AND WHAT ABOUT COMPLICATIONS ?

## RUPTURE: WALL HEMATOMA





# THE ICEBERG



# THE ICEBERG



### RUPTURE: HEMATOMA

Tip of the iceberg

#### **Submerged part**





### RUPTURE: FALSE ANEURYSM







# **THROMBOSIS**





#### TAKE HOME MESSAGE

Duplex-scan is safe imaging to treat AVF as well as to diagnose and treat angioplasty's complications

Ultrasound guidance:

You can do it: all the venous side, stenting

You can't do it : proximal deep vein obstruction

You can do it but it might be much more difficult to manage complications : cephalic arch, radial artery