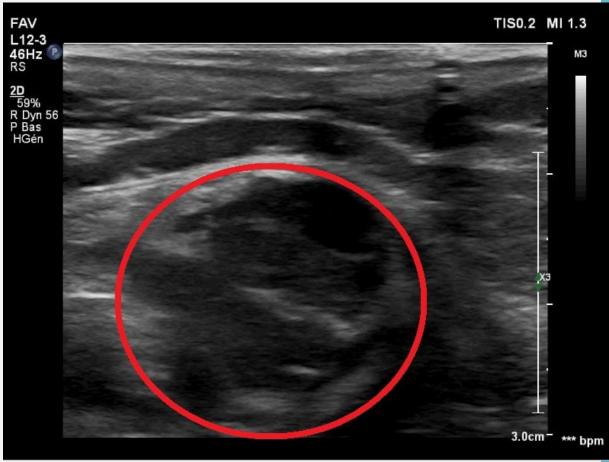

LASTY FOR AVF UNDER DUPLEX-SCAN

DR FABRICE ABBADIE
VASCULAR PHYSICIAN, VICHY'S HOSPITAL, FRANCE

### DISCLOSURE OF INTEREST

• I do not have any potential conflict of interest for this talk...

... except that I'm vascular physician and thus working with ultrasound every day, all day long

# 3 MOST FREQUENTLY ASKED QUESTIONS

# 1 - ARE YOU CRAZY ?







- Balloons (flexible/High pressure)
- Catheters
- Stents
- Emergency tools
  - Covered stents
  - Aspiration catheter
  - Coils
- X-Room





### 2 - WHAT DOES IT LOOK LIKE ?





































































# HOURGLASS SIGN





#### 3 - AND WHAT ABOUT COMPLICATIONS ?

## RUPTURE: WALL HEMATOMA





# THE ICEBERG



# THE ICEBERG



### RUPTURE: HEMATOMA

Tip of the iceberg

#### **Submerged part**





### RUPTURE: FALSE ANEURYSM







# **THROMBOSIS**





#### TAKE HOME MESSAGE

Duplex-scan is safe imaging to treat AVF as well as to diagnose and treat angioplasty's complications

Ultrasound guidance:

You can do it: all the venous side, stenting

You can't do it : proximal deep vein obstruction

You can do it but it might be much more difficult to manage complications : cephalic arch, radial artery