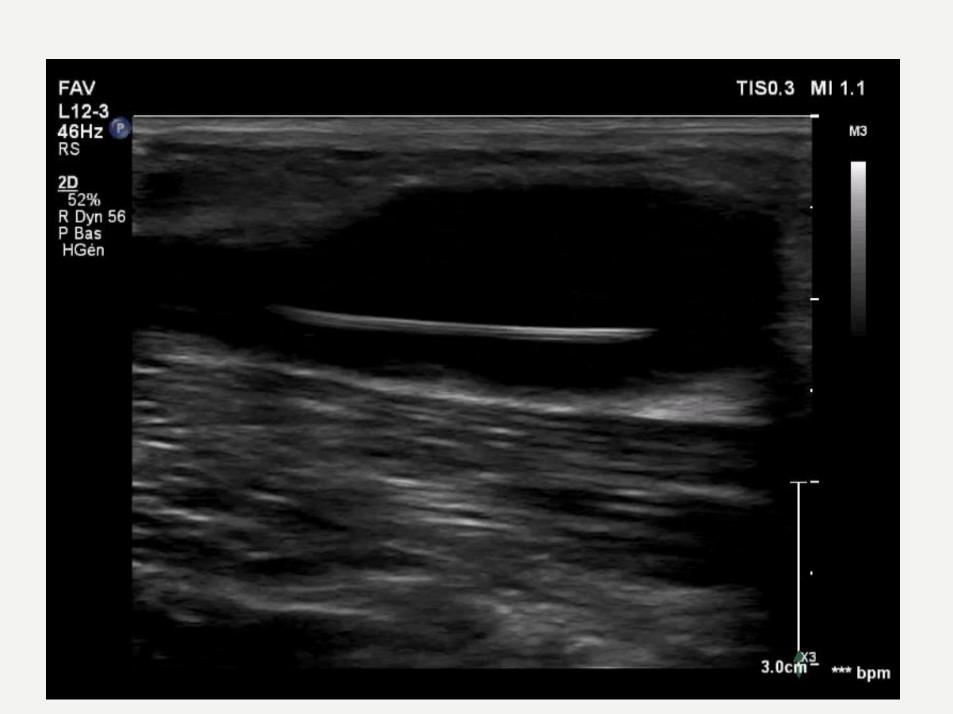

# VENOUS ANGIOPLASTY FOR AVF UNDER DUPLEX-SCAN

DR FABRICE ABBADIE
VASCULAR PHYSICIAN, VICHY'S HOSPITAL, FRANCE

### DISCLOSURE OF INTEREST

• I do not have any potential conflict of interest for this talk...

... except that I'm vascular physician and thus working with ultrasound every day, all day long

# 3 MOST FREQUENTLY ASKED QUESTIONS

# 1 - ARE YOU CRAZY ?







- Balloons (flexible/High pressure)
- Catheters
- Stents
- Emergency tools
  - Covered stents
  - Aspiration catheter
  - Coils
- X-Room





### 2 - WHAT DOES IT LOOK LIKE ?





































































# HOURGLASS SIGN





#### 3 - AND WHAT ABOUT COMPLICATIONS ?

## RUPTURE: WALL HEMATOMA





# THE ICEBERG



# THE ICEBERG



### RUPTURE: HEMATOMA

Tip of the iceberg

#### **Submerged part**





### RUPTURE: FALSE ANEURYSM







# **THROMBOSIS**





#### TAKE HOME MESSAGE

Duplex-scan is safe imaging to treat AVF as well as to diagnose and treat angioplasty's complications

Ultrasound guidance:

You can do it: all the venous side, stenting

You can't do it : proximal deep vein obstruction

You can do it but it might be much more difficult to manage complications : cephalic arch, radial artery