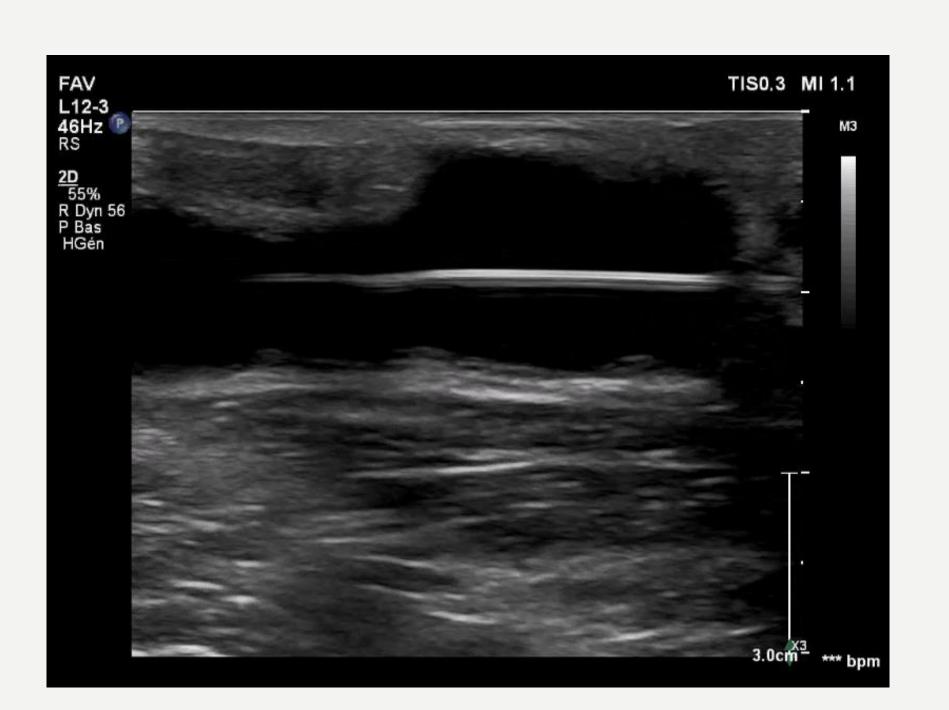

# VENOUS ANGIOPLASTY FOR AVF UNDER DUPLEX-SCAN

DR FABRICE ABBADIE
VASCULAR PHYSICIAN, VICHY'S HOSPITAL, FRANCE

### DISCLOSURE OF INTEREST

• I do not have any potential conflict of interest for this talk...

... except that I'm vascular physician and thus working with ultrasound every day, all day long

# 3 MOST FREQUENTLY ASKED QUESTIONS

# 1 - ARE YOU CRAZY ?







- Balloons (flexible/High pressure)
- Catheters
- Stents
- Emergency tools
  - Covered stents
  - Aspiration catheter
  - Coils
- X-Room





### 2 - WHAT DOES IT LOOK LIKE ?





































































# HOURGLASS SIGN





#### 3 - AND WHAT ABOUT COMPLICATIONS ?

## RUPTURE: WALL HEMATOMA





# THE ICEBERG



# THE ICEBERG



### RUPTURE: HEMATOMA

Tip of the iceberg

#### **Submerged part**





### RUPTURE: FALSE ANEURYSM







# **THROMBOSIS**





#### TAKE HOME MESSAGE

Duplex-scan is safe imaging to treat AVF as well as to diagnose and treat angioplasty's complications

Ultrasound guidance:

You can do it: all the venous side, stenting

You can't do it : proximal deep vein obstruction

You can do it but it might be much more difficult to manage complications : cephalic arch, radial artery