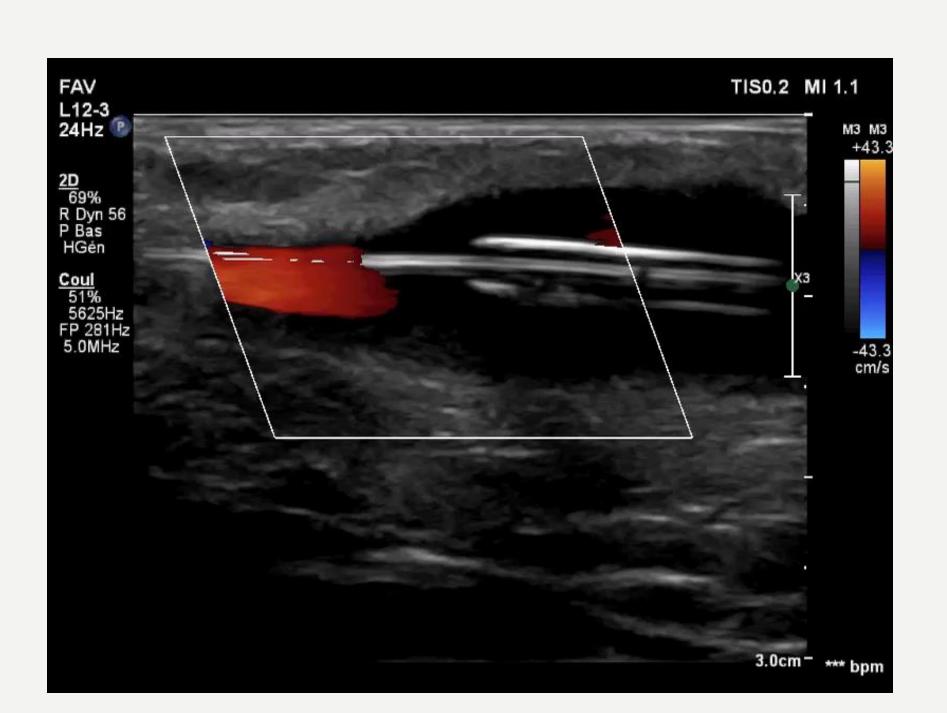

# VENOUS ANGIOPLASTY FOR AVF UNDER DUPLEX-SCAN

DR FABRICE ABBADIE
VASCULAR PHYSICIAN, VICHY'S HOSPITAL, FRANCE

### DISCLOSURE OF INTEREST

• I do not have any potential conflict of interest for this talk...

... except that I'm vascular physician and thus working with ultrasound every day, all day long

# 3 MOST FREQUENTLY ASKED QUESTIONS

# 1 - ARE YOU CRAZY ?







- Balloons (flexible/High pressure)
- Catheters
- Stents
- Emergency tools
  - Covered stents
  - Aspiration catheter
  - Coils
- X-Room





### 2 - WHAT DOES IT LOOK LIKE ?





































































# HOURGLASS SIGN





#### 3 - AND WHAT ABOUT COMPLICATIONS ?

## RUPTURE: WALL HEMATOMA





# THE ICEBERG



# THE ICEBERG



### RUPTURE: HEMATOMA

Tip of the iceberg

#### **Submerged part**





### RUPTURE: FALSE ANEURYSM







# **THROMBOSIS**





#### TAKE HOME MESSAGE

Duplex-scan is safe imaging to treat AVF as well as to diagnose and treat angioplasty's complications

Ultrasound guidance:

You can do it: all the venous side, stenting

You can't do it : proximal deep vein obstruction

You can do it but it might be much more difficult to manage complications : cephalic arch, radial artery