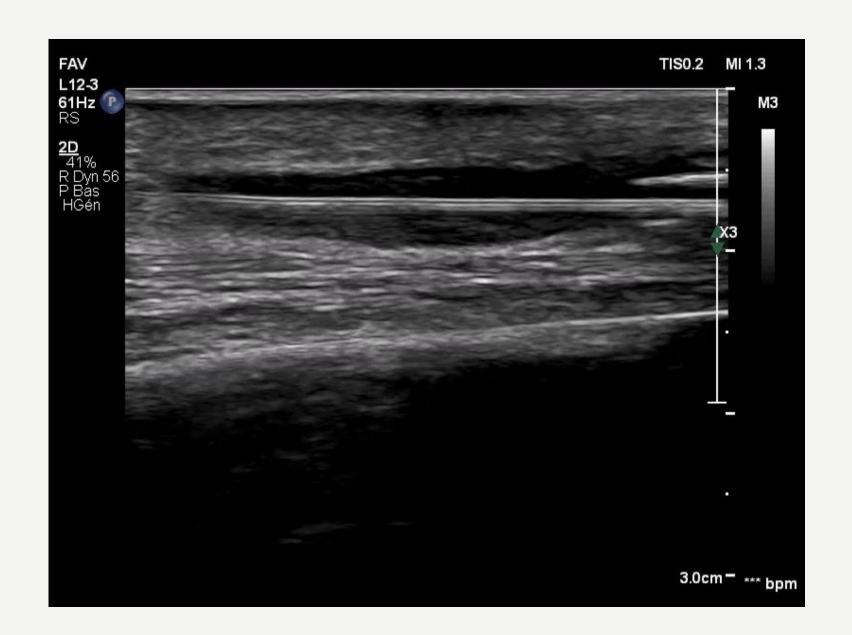

#### 3 - AND WHAT ABOUT COMPLICATIONS ?

## RUPTURE: WALL HEMATOMA

### RUPTURE: HEMATOMA

Tip of the iceberg