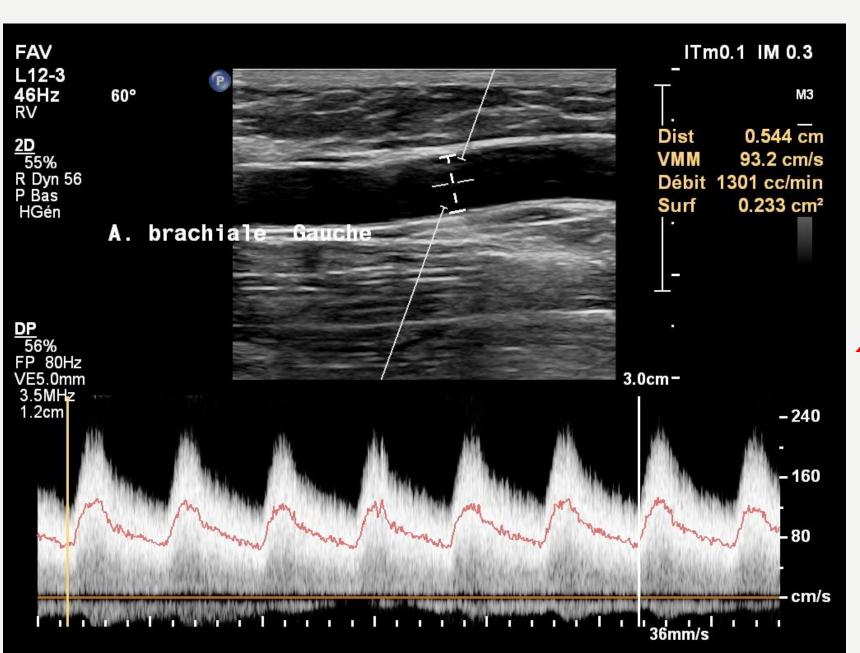

# VENOUS ANGIOPLASTY FOR AVF UNDER DUPLEX-SCAN

DR FABRICE ABBADIE
VASCULAR PHYSICIAN, VICHY'S HOSPITAL, FRANCE

### DISCLOSURE OF INTEREST

• I do not have any potential conflict of interest for this talk...

... except that I'm vascular physician and thus working with ultrasound every day, all day long

# 3 MOST FREQUENTLY ASKED QUESTIONS

# 1 - ARE YOU CRAZY ?







- Balloons (flexible/High pressure)
- Catheters
- Stents
- Emergency tools
  - Covered stents
  - Aspiration catheter
  - Coils
- X-Room





### 2 - WHAT DOES IT LOOK LIKE ?





































































# HOURGLASS SIGN





#### 3 - AND WHAT ABOUT COMPLICATIONS ?

## RUPTURE: WALL HEMATOMA





# THE ICEBERG



# THE ICEBERG



### RUPTURE: HEMATOMA

Tip of the iceberg

#### **Submerged part**





### RUPTURE: FALSE ANEURYSM







# **THROMBOSIS**





#### TAKE HOME MESSAGE

Duplex-scan is safe imaging to treat AVF as well as to diagnose and treat angioplasty's complications

Ultrasound guidance:

You can do it: all the venous side, stenting

You can't do it : proximal deep vein obstruction

You can do it but it might be much more difficult to manage complications : cephalic arch, radial artery