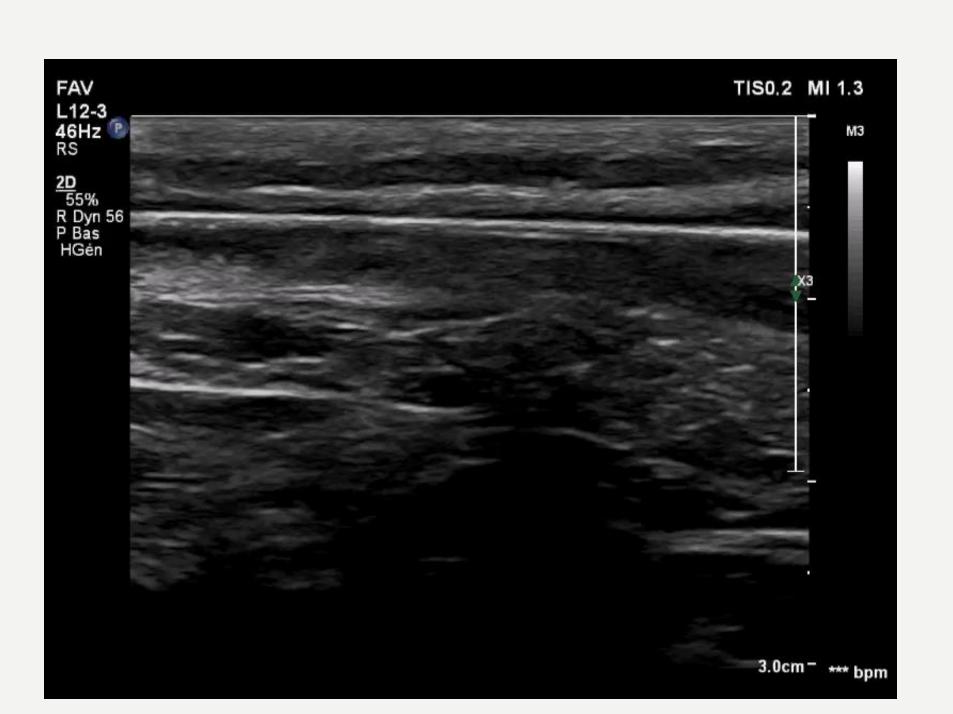

# VENOUS ANGIOPLASTY FOR AVF UNDER DUPLEX-SCAN

DR FABRICE ABBADIE
VASCULAR PHYSICIAN, VICHY'S HOSPITAL, FRANCE

### DISCLOSURE OF INTEREST

• I do not have any potential conflict of interest for this talk...

... except that I'm vascular physician and thus working with ultrasound every day, all day long

# 3 MOST FREQUENTLY ASKED QUESTIONS

# 1 - ARE YOU CRAZY ?







- Balloons (flexible/High pressure)
- Catheters
- Stents
- Emergency tools
  - Covered stents
  - Aspiration catheter
  - Coils
- X-Room





### 2 - WHAT DOES IT LOOK LIKE ?





































































# HOURGLASS SIGN





#### 3 - AND WHAT ABOUT COMPLICATIONS ?

## RUPTURE: WALL HEMATOMA





# THE ICEBERG



# THE ICEBERG



### RUPTURE: HEMATOMA

Tip of the iceberg

#### **Submerged part**





### RUPTURE: FALSE ANEURYSM







# **THROMBOSIS**





#### TAKE HOME MESSAGE

Duplex-scan is safe imaging to treat AVF as well as to diagnose and treat angioplasty's complications

Ultrasound guidance:

You can do it: all the venous side, stenting

You can't do it : proximal deep vein obstruction

You can do it but it might be much more difficult to manage complications : cephalic arch, radial artery