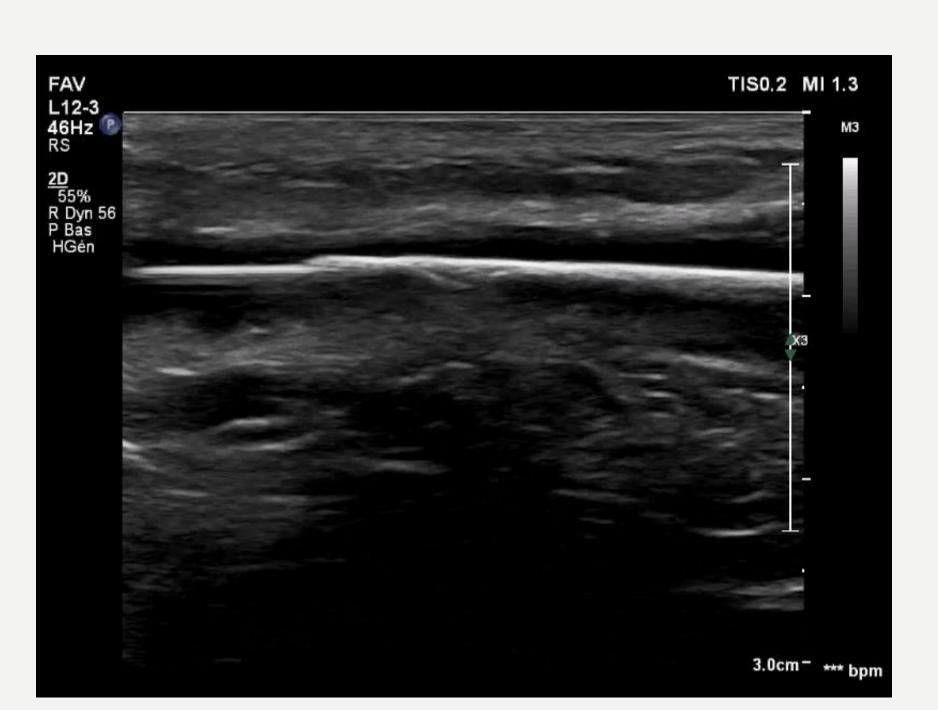

# VENOUS ANGIOPLASTY FOR AVF UNDER DUPLEX-SCAN

DR FABRICE ABBADIE
VASCULAR PHYSICIAN, VICHY'S HOSPITAL, FRANCE

### DISCLOSURE OF INTEREST

• I do not have any potential conflict of interest for this talk...

... except that I'm vascular physician and thus working with ultrasound every day, all day long

# 3 MOST FREQUENTLY ASKED QUESTIONS

# 1 - ARE YOU CRAZY ?







- Balloons (flexible/High pressure)
- Catheters
- Stents
- Emergency tools
  - Covered stents
  - Aspiration catheter
  - Coils
- X-Room





### 2 - WHAT DOES IT LOOK LIKE ?





































































# HOURGLASS SIGN





#### 3 - AND WHAT ABOUT COMPLICATIONS ?

## RUPTURE: WALL HEMATOMA





# THE ICEBERG



# THE ICEBERG



### RUPTURE: HEMATOMA

Tip of the iceberg

#### **Submerged part**





### RUPTURE: FALSE ANEURYSM







# **THROMBOSIS**





#### TAKE HOME MESSAGE

Duplex-scan is safe imaging to treat AVF as well as to diagnose and treat angioplasty's complications

Ultrasound guidance:

You can do it: all the venous side, stenting

You can't do it : proximal deep vein obstruction

You can do it but it might be much more difficult to manage complications : cephalic arch, radial artery