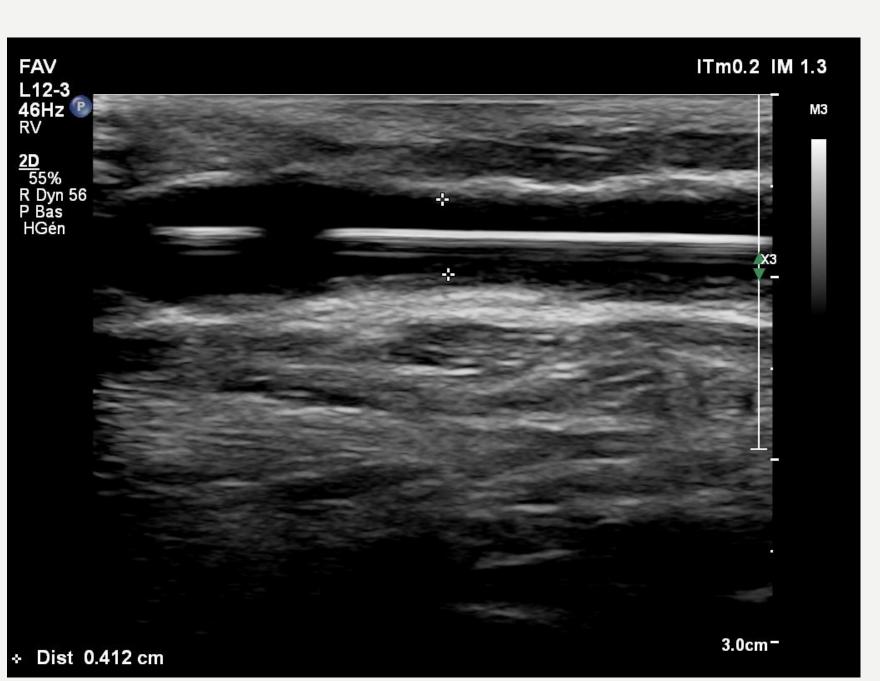

# VENOUS ANGIOPLASTY FOR AVF UNDER DUPLEX-SCAN

DR FABRICE ABBADIE
VASCULAR PHYSICIAN, VICHY'S HOSPITAL, FRANCE

### DISCLOSURE OF INTEREST

• I do not have any potential conflict of interest for this talk...

... except that I'm vascular physician and thus working with ultrasound every day, all day long

# 3 MOST FREQUENTLY ASKED QUESTIONS

# 1 - ARE YOU CRAZY ?







- Balloons (flexible/High pressure)
- Catheters
- Stents
- Emergency tools
  - Covered stents
  - Aspiration catheter
  - Coils
- X-Room





### 2 - WHAT DOES IT LOOK LIKE ?





































































# HOURGLASS SIGN





#### 3 - AND WHAT ABOUT COMPLICATIONS ?

## RUPTURE: WALL HEMATOMA





# THE ICEBERG



# THE ICEBERG



### RUPTURE: HEMATOMA

Tip of the iceberg

#### **Submerged part**





### RUPTURE: FALSE ANEURYSM







# **THROMBOSIS**





#### TAKE HOME MESSAGE

Duplex-scan is safe imaging to treat AVF as well as to diagnose and treat angioplasty's complications

Ultrasound guidance:

You can do it: all the venous side, stenting

You can't do it : proximal deep vein obstruction

You can do it but it might be much more difficult to manage complications : cephalic arch, radial artery