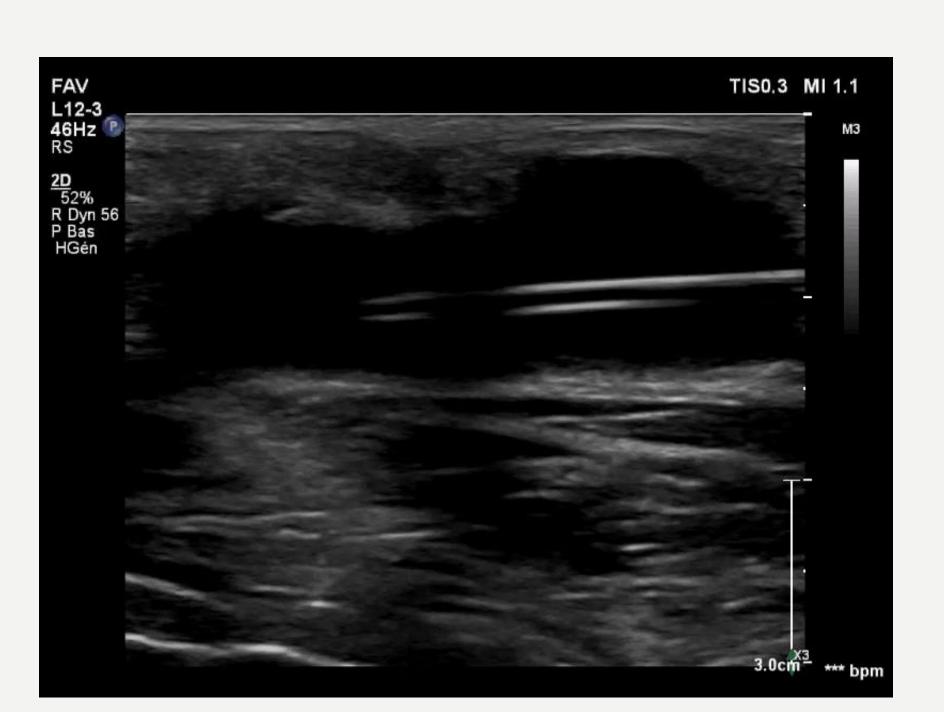

# VENOUS ANGIOPLASTY FOR AVF UNDER DUPLEX-SCAN

DR FABRICE ABBADIE
VASCULAR PHYSICIAN, VICHY'S HOSPITAL, FRANCE

### DISCLOSURE OF INTEREST

• I do not have any potential conflict of interest for this talk...

... except that I'm vascular physician and thus working with ultrasound every day, all day long

# 3 MOST FREQUENTLY ASKED QUESTIONS

# 1 - ARE YOU CRAZY ?







- Balloons (flexible/High pressure)
- Catheters
- Stents
- Emergency tools
  - Covered stents
  - Aspiration catheter
  - Coils
- X-Room





### 2 - WHAT DOES IT LOOK LIKE ?





































































# HOURGLASS SIGN





#### 3 - AND WHAT ABOUT COMPLICATIONS ?

## RUPTURE: WALL HEMATOMA





# THE ICEBERG



# THE ICEBERG



### RUPTURE: HEMATOMA

Tip of the iceberg

#### **Submerged part**





### RUPTURE: FALSE ANEURYSM







# **THROMBOSIS**





#### TAKE HOME MESSAGE

Duplex-scan is safe imaging to treat AVF as well as to diagnose and treat angioplasty's complications

Ultrasound guidance:

You can do it: all the venous side, stenting

You can't do it : proximal deep vein obstruction

You can do it but it might be much more difficult to manage complications : cephalic arch, radial artery