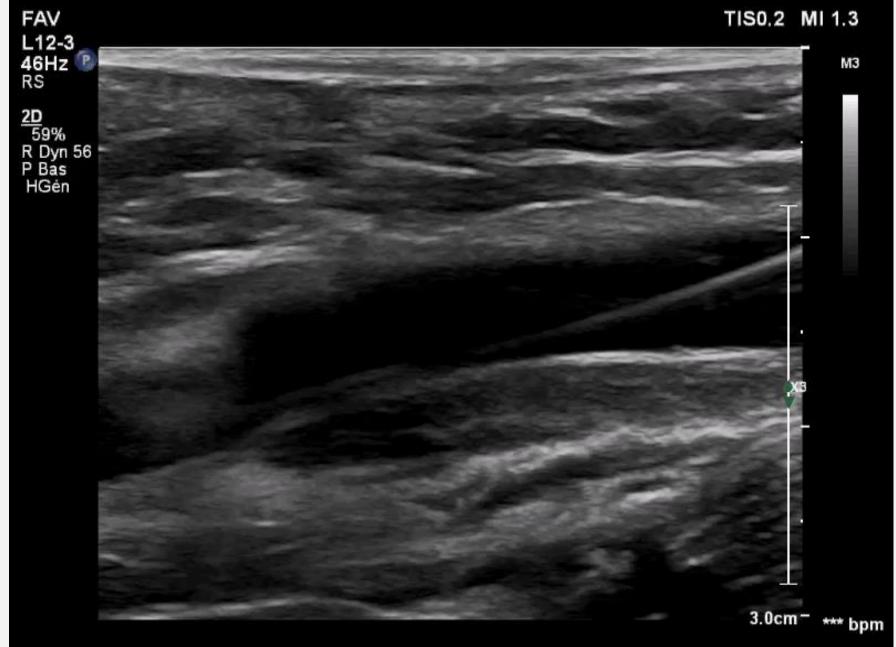

# VENOUS ANGIOPLASTY FOR AVF UNDER DUPLEX-SCAN

DR FABRICE ABBADIE
VASCULAR PHYSICIAN, VICHY'S HOSPITAL, FRANCE

### DISCLOSURE OF INTEREST

• I do not have any potential conflict of interest for this talk...

... except that I'm vascular physician and thus working with ultrasound every day, all day long

# 3 MOST FREQUENTLY ASKED QUESTIONS

# 1 - ARE YOU CRAZY ?







- Balloons (flexible/High pressure)
- Catheters
- Stents
- Emergency tools
  - Covered stents
  - Aspiration catheter
  - Coils
- X-Room





### 2 - WHAT DOES IT LOOK LIKE ?





































































# HOURGLASS SIGN





#### 3 - AND WHAT ABOUT COMPLICATIONS ?

## RUPTURE: WALL HEMATOMA





# THE ICEBERG



# THE ICEBERG



### RUPTURE: HEMATOMA

Tip of the iceberg

#### **Submerged part**





### RUPTURE: FALSE ANEURYSM







# **THROMBOSIS**





#### TAKE HOME MESSAGE

Duplex-scan is safe imaging to treat AVF as well as to diagnose and treat angioplasty's complications

Ultrasound guidance:

You can do it: all the venous side, stenting

You can't do it : proximal deep vein obstruction

You can do it but it might be much more difficult to manage complications : cephalic arch, radial artery