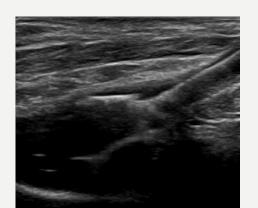

- Emergency tools
  - Covered stents
  - Aspiration catheter
  - Coils
- X-Room





### 2 - WHAT DOES IT LOOK LIKE ?





































































# HOURGLASS SIGN





#### 3 - AND WHAT ABOUT COMPLICATIONS ?

## RUPTURE: WALL HEMATOMA





# THE ICEBERG



# THE ICEBERG



### RUPTURE: HEMATOMA

Tip of the iceberg

#### **Submerged part**





### RUPTURE: FALSE ANEURYSM







# **THROMBOSIS**





#### TAKE HOME MESSAGE

Duplex-scan is safe imaging to treat AVF as well as to diagnose and treat angioplasty's complications

Ultrasound guidance:

You can do it: all the venous side, stenting

You can't do it : proximal deep vein obstruction

You can do it but it might be much more difficult to manage complications : cephalic arch, radial artery