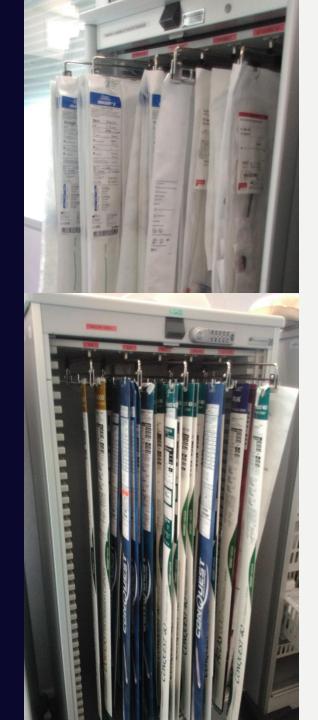

# 1 - ARE YOU CRAZY ?

- Balloons (flexible/High pressure)
- Catheters
- Stents
- Emergency tools
  - Covered stents
  - Aspiration catheter
  - Coils
- X-Room