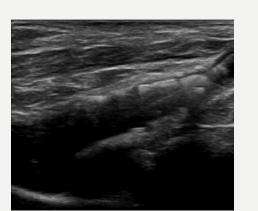

Emergency tools
  - Covered stents
  - Aspiration catheter
  - Coils
- X-Room





### 2 - WHAT DOES IT LOOK LIKE ?





































































# HOURGLASS SIGN





#### 3 - AND WHAT ABOUT COMPLICATIONS ?

## RUPTURE: WALL HEMATOMA





# THE ICEBERG



# THE ICEBERG



### RUPTURE: HEMATOMA

Tip of the iceberg

#### **Submerged part**





### RUPTURE: FALSE ANEURYSM







# **THROMBOSIS**





#### TAKE HOME MESSAGE

Duplex-scan is safe imaging to treat AVF as well as to diagnose and treat angioplasty's complications

Ultrasound guidance:

You can do it: all the venous side, stenting

You can't do it : proximal deep vein obstruction

You can do it but it might be much more difficult to manage complications : cephalic arch, radial artery