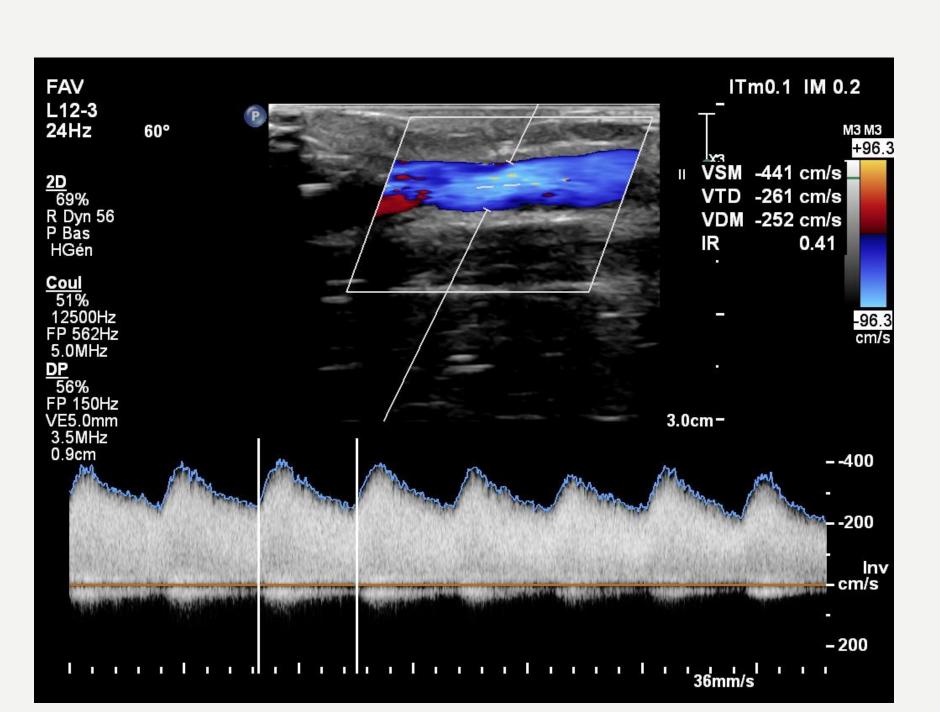

# VENOUS ANGIOPLASTY FOR AVF UNDER DUPLEX-SCAN

DR FABRICE ABBADIE
VASCULAR PHYSICIAN, VICHY'S HOSPITAL, FRANCE

### DISCLOSURE OF INTEREST

• I do not have any potential conflict of interest for this talk...

... except that I'm vascular physician and thus working with ultrasound every day, all day long

# 3 MOST FREQUENTLY ASKED QUESTIONS

# 1 - ARE YOU CRAZY ?







- Balloons (flexible/High pressure)
- Catheters
- Stents
- Emergency tools
  - Covered stents
  - Aspiration catheter
  - Coils
- X-Room





### 2 - WHAT DOES IT LOOK LIKE ?





































































# HOURGLASS SIGN





#### 3 - AND WHAT ABOUT COMPLICATIONS ?

## RUPTURE: WALL HEMATOMA





# THE ICEBERG



# THE ICEBERG



### RUPTURE: HEMATOMA

Tip of the iceberg

#### **Submerged part**





### RUPTURE: FALSE ANEURYSM







# **THROMBOSIS**





#### TAKE HOME MESSAGE

Duplex-scan is safe imaging to treat AVF as well as to diagnose and treat angioplasty's complications

Ultrasound guidance:

You can do it: all the venous side, stenting

You can't do it : proximal deep vein obstruction

You can do it but it might be much more difficult to manage complications : cephalic arch, radial artery