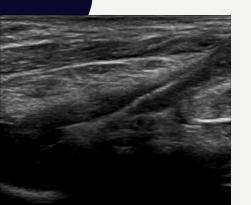

ents
- Emergency tools
  - Covered stents
  - Aspiration catheter
  - Coils
- X-Room





### 2 - WHAT DOES IT LOOK LIKE ?





































































# HOURGLASS SIGN





#### 3 - AND WHAT ABOUT COMPLICATIONS ?

## RUPTURE: WALL HEMATOMA





# THE ICEBERG



# THE ICEBERG



### RUPTURE: HEMATOMA

Tip of the iceberg

#### **Submerged part**





### RUPTURE: FALSE ANEURYSM







# **THROMBOSIS**





#### TAKE HOME MESSAGE

Duplex-scan is safe imaging to treat AVF as well as to diagnose and treat angioplasty's complications

Ultrasound guidance:

You can do it: all the venous side, stenting

You can't do it : proximal deep vein obstruction

You can do it but it might be much more difficult to manage complications : cephalic arch, radial artery