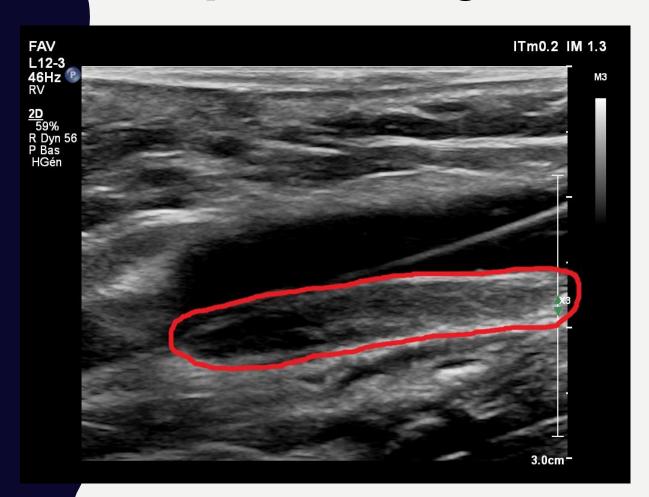

## RUPTURE: WALL HEMATOMA

### RUPTURE: HEMATOMA

Tip of the iceberg

#### **Submerged part**