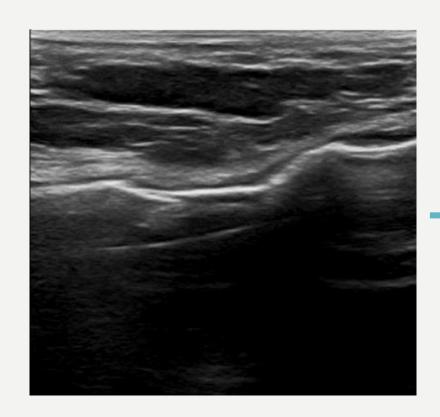

# VENOUS ANGIOPLASTY FOR AVF UNDER DUPLEX-SCAN

DR FABRICE ABBADIE
VASCULAR PHYSICIAN, VICHY'S HOSPITAL, FRANCE

### DISCLOSURE OF INTEREST

• I do not have any potential conflict of interest for this talk...

... except that I'm vascular physician and thus working with ultrasound every day, all day long

# 3 MOST FREQUENTLY ASKED QUESTIONS

# 1 - ARE YOU CRAZY ?







- Balloons (flexible/High pressure)
- Catheters
- Stents
- Emergency tools
  - Covered stents
  - Aspiration catheter
  - Coils
- X-Room





### 2 - WHAT DOES IT LOOK LIKE ?





































































# HOURGLASS SIGN





#### 3 - AND WHAT ABOUT COMPLICATIONS ?

## RUPTURE: WALL HEMATOMA





# THE ICEBERG



# THE ICEBERG



### RUPTURE: HEMATOMA

Tip of the iceberg

#### **Submerged part**





### RUPTURE: FALSE ANEURYSM







# **THROMBOSIS**





#### TAKE HOME MESSAGE

Duplex-scan is safe imaging to treat AVF as well as to diagnose and treat angioplasty's complications

Ultrasound guidance:

You can do it: all the venous side, stenting

You can't do it : proximal deep vein obstruction

You can do it but it might be much more difficult to manage complications : cephalic arch, radial artery