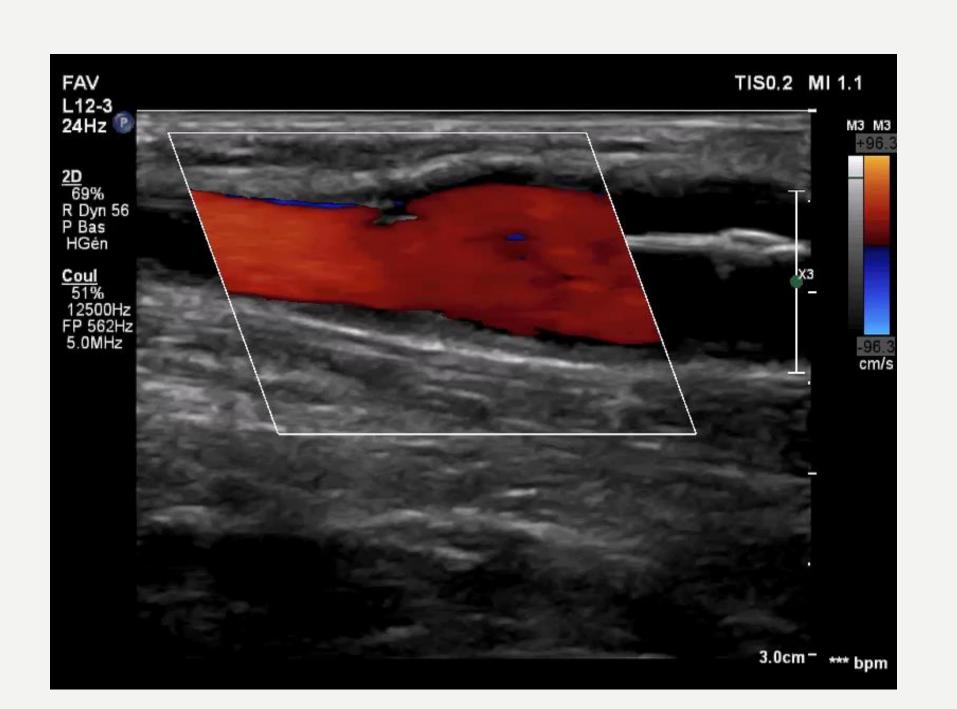

# VENOUS ANGIOPLASTY FOR AVF UNDER DUPLEX-SCAN

DR FABRICE ABBADIE
VASCULAR PHYSICIAN, VICHY'S HOSPITAL, FRANCE

### DISCLOSURE OF INTEREST

• I do not have any potential conflict of interest for this talk...

... except that I'm vascular physician and thus working with ultrasound every day, all day long

# 3 MOST FREQUENTLY ASKED QUESTIONS

# 1 - ARE YOU CRAZY ?







- Balloons (flexible/High pressure)
- Catheters
- Stents
- Emergency tools
  - Covered stents
  - Aspiration catheter
  - Coils
- X-Room





### 2 - WHAT DOES IT LOOK LIKE ?





































































# HOURGLASS SIGN





#### 3 - AND WHAT ABOUT COMPLICATIONS ?

## RUPTURE: WALL HEMATOMA





# THE ICEBERG



# THE ICEBERG



### RUPTURE: HEMATOMA

Tip of the iceberg

#### **Submerged part**





### RUPTURE: FALSE ANEURYSM







# **THROMBOSIS**





#### TAKE HOME MESSAGE

Duplex-scan is safe imaging to treat AVF as well as to diagnose and treat angioplasty's complications

Ultrasound guidance:

You can do it: all the venous side, stenting

You can't do it : proximal deep vein obstruction

You can do it but it might be much more difficult to manage complications : cephalic arch, radial artery