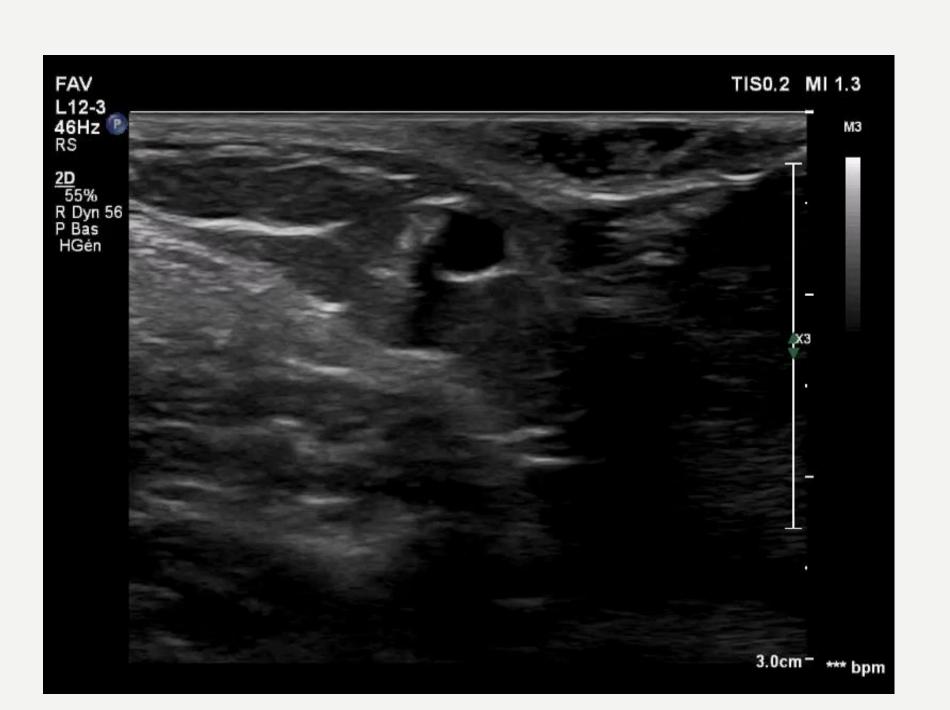

# VENOUS ANGIOPLASTY FOR AVF UNDER DUPLEX-SCAN

DR FABRICE ABBADIE
VASCULAR PHYSICIAN, VICHY'S HOSPITAL, FRANCE

### DISCLOSURE OF INTEREST

• I do not have any potential conflict of interest for this talk...

... except that I'm vascular physician and thus working with ultrasound every day, all day long

# 3 MOST FREQUENTLY ASKED QUESTIONS

# 1 - ARE YOU CRAZY ?







- Balloons (flexible/High pressure)
- Catheters
- Stents
- Emergency tools
  - Covered stents
  - Aspiration catheter
  - Coils
- X-Room





### 2 - WHAT DOES IT LOOK LIKE ?





































































# HOURGLASS SIGN





#### 3 - AND WHAT ABOUT COMPLICATIONS ?

## RUPTURE: WALL HEMATOMA





# THE ICEBERG



# THE ICEBERG



### RUPTURE: HEMATOMA

Tip of the iceberg

#### **Submerged part**





### RUPTURE: FALSE ANEURYSM







# **THROMBOSIS**





#### TAKE HOME MESSAGE

Duplex-scan is safe imaging to treat AVF as well as to diagnose and treat angioplasty's complications

Ultrasound guidance:

You can do it: all the venous side, stenting

You can't do it : proximal deep vein obstruction

You can do it but it might be much more difficult to manage complications : cephalic arch, radial artery