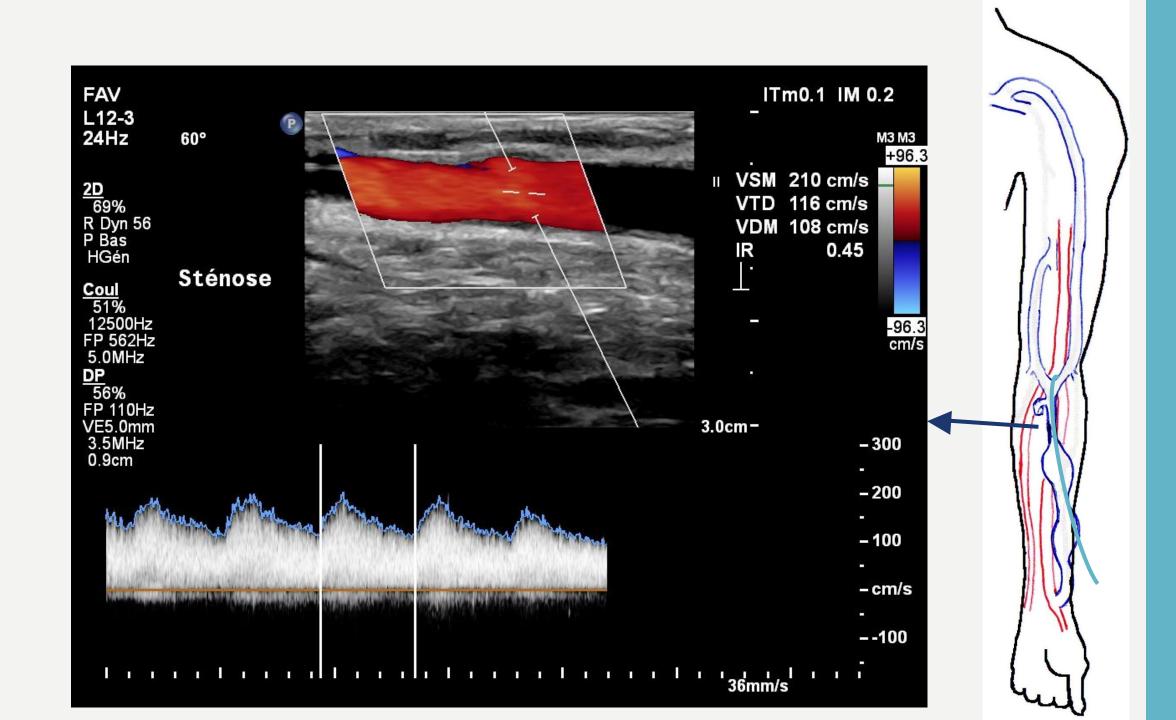

# VENOUS ANGIOPLASTY FOR AVF UNDER DUPLEX-SCAN

DR FABRICE ABBADIE
VASCULAR PHYSICIAN, VICHY'S HOSPITAL, FRANCE

### DISCLOSURE OF INTEREST

• I do not have any potential conflict of interest for this talk...

... except that I'm vascular physician and thus working with ultrasound every day, all day long

# 3 MOST FREQUENTLY ASKED QUESTIONS

# 1 - ARE YOU CRAZY ?







- Balloons (flexible/High pressure)
- Catheters
- Stents
- Emergency tools
  - Covered stents
  - Aspiration catheter
  - Coils
- X-Room





### 2 - WHAT DOES IT LOOK LIKE ?





































































# HOURGLASS SIGN





#### 3 - AND WHAT ABOUT COMPLICATIONS ?

## RUPTURE: WALL HEMATOMA





# THE ICEBERG



# THE ICEBERG



### RUPTURE: HEMATOMA

Tip of the iceberg

#### **Submerged part**





### RUPTURE: FALSE ANEURYSM







# **THROMBOSIS**





#### TAKE HOME MESSAGE

Duplex-scan is safe imaging to treat AVF as well as to diagnose and treat angioplasty's complications

Ultrasound guidance:

You can do it: all the venous side, stenting

You can't do it : proximal deep vein obstruction

You can do it but it might be much more difficult to manage complications : cephalic arch, radial artery