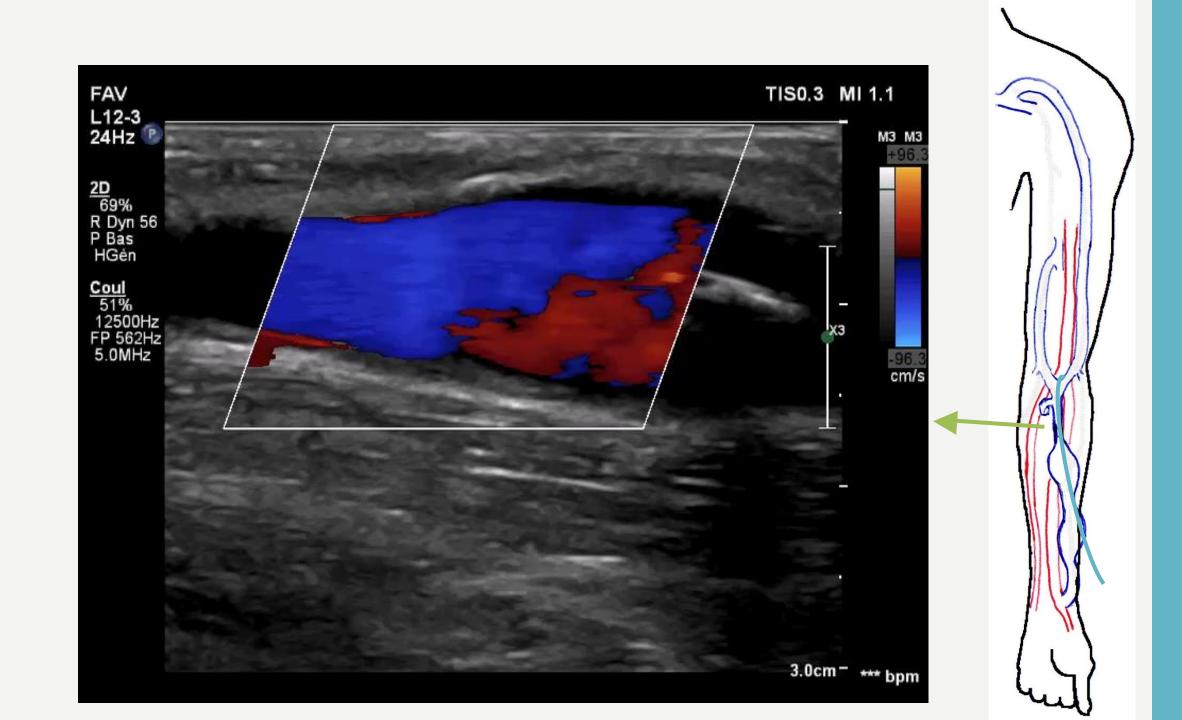

# VENOUS ANGIOPLASTY FOR AVF UNDER DUPLEX-SCAN

DR FABRICE ABBADIE
VASCULAR PHYSICIAN, VICHY'S HOSPITAL, FRANCE

### DISCLOSURE OF INTEREST

• I do not have any potential conflict of interest for this talk...

... except that I'm vascular physician and thus working with ultrasound every day, all day long

# 3 MOST FREQUENTLY ASKED QUESTIONS

# 1 - ARE YOU CRAZY ?







- Balloons (flexible/High pressure)
- Catheters
- Stents
- Emergency tools
  - Covered stents
  - Aspiration catheter
  - Coils
- X-Room





### 2 - WHAT DOES IT LOOK LIKE ?





































































# HOURGLASS SIGN





#### 3 - AND WHAT ABOUT COMPLICATIONS ?

## RUPTURE: WALL HEMATOMA





# THE ICEBERG



# THE ICEBERG



### RUPTURE: HEMATOMA

Tip of the iceberg

#### **Submerged part**





### RUPTURE: FALSE ANEURYSM







# **THROMBOSIS**





#### TAKE HOME MESSAGE

Duplex-scan is safe imaging to treat AVF as well as to diagnose and treat angioplasty's complications

Ultrasound guidance:

You can do it: all the venous side, stenting

You can't do it : proximal deep vein obstruction

You can do it but it might be much more difficult to manage complications : cephalic arch, radial artery