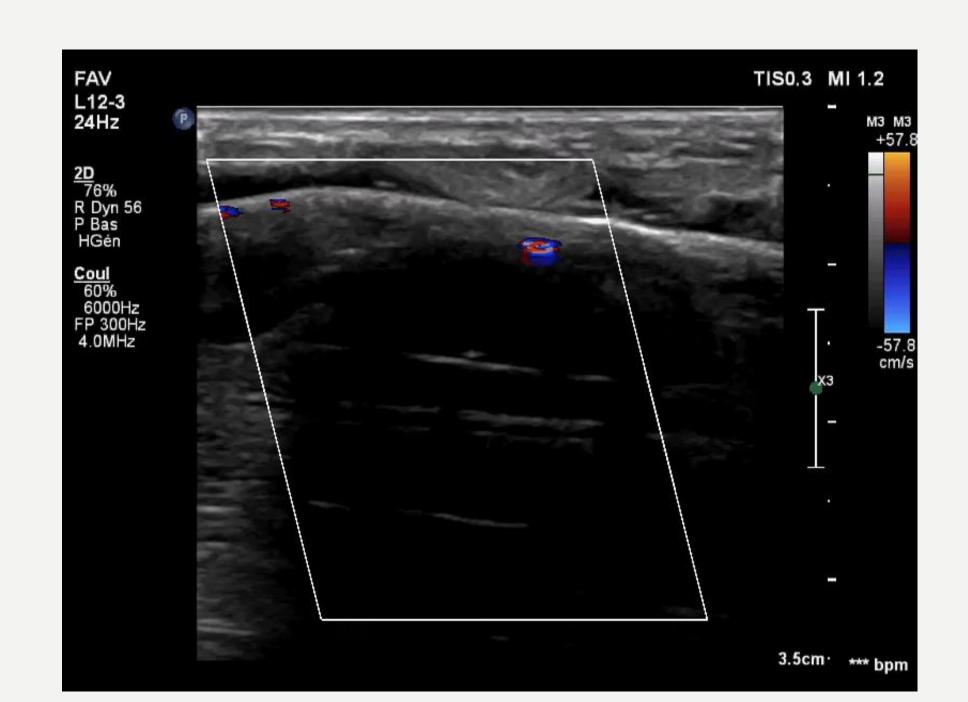

DR FABRICE ABBADIE
VASCULAR PHYSICIAN, VICHY'S HOSPITAL, FRANCE

### DISCLOSURE OF INTEREST

• I do not have any potential conflict of interest for this talk...

... except that I'm vascular physician and thus working with ultrasound every day, all day long

# 3 MOST FREQUENTLY ASKED QUESTIONS

# 1 - ARE YOU CRAZY ?







- Balloons (flexible/High pressure)
- Catheters
- Stents
- Emergency tools
  - Covered stents
  - Aspiration catheter
  - Coils
- X-Room





### 2 - WHAT DOES IT LOOK LIKE ?





































































# HOURGLASS SIGN





#### 3 - AND WHAT ABOUT COMPLICATIONS ?

## RUPTURE: WALL HEMATOMA





# THE ICEBERG



# THE ICEBERG



### RUPTURE: HEMATOMA

Tip of the iceberg

#### **Submerged part**





### RUPTURE: FALSE ANEURYSM







# **THROMBOSIS**





#### TAKE HOME MESSAGE

Duplex-scan is safe imaging to treat AVF as well as to diagnose and treat angioplasty's complications

Ultrasound guidance:

You can do it: all the venous side, stenting

You can't do it : proximal deep vein obstruction

You can do it but it might be much more difficult to manage complications : cephalic arch, radial artery