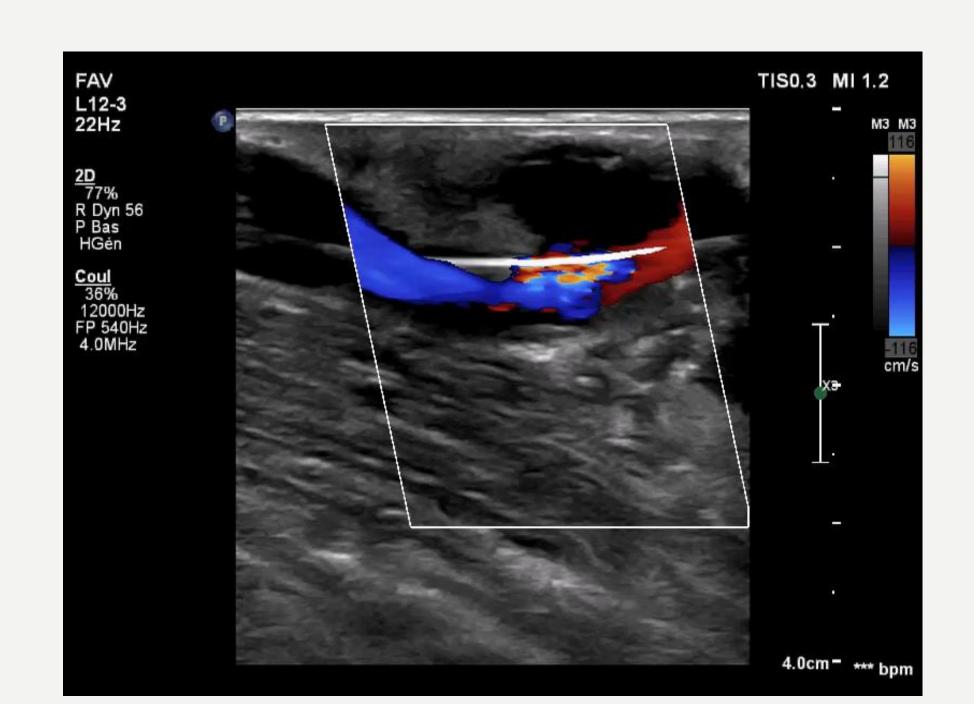

FABRICE ABBADIE
VASCULAR PHYSICIAN, VICHY'S HOSPITAL, FRANCE

### DISCLOSURE OF INTEREST

• I do not have any potential conflict of interest for this talk...

... except that I'm vascular physician and thus working with ultrasound every day, all day long

# 3 MOST FREQUENTLY ASKED QUESTIONS

# 1 - ARE YOU CRAZY ?







- Balloons (flexible/High pressure)
- Catheters
- Stents
- Emergency tools
  - Covered stents
  - Aspiration catheter
  - Coils
- X-Room





### 2 - WHAT DOES IT LOOK LIKE ?





































































# HOURGLASS SIGN





#### 3 - AND WHAT ABOUT COMPLICATIONS ?

## RUPTURE: WALL HEMATOMA





# THE ICEBERG



# THE ICEBERG



### RUPTURE: HEMATOMA

Tip of the iceberg

#### **Submerged part**





### RUPTURE: FALSE ANEURYSM







# **THROMBOSIS**





#### TAKE HOME MESSAGE

Duplex-scan is safe imaging to treat AVF as well as to diagnose and treat angioplasty's complications

Ultrasound guidance:

You can do it: all the venous side, stenting

You can't do it : proximal deep vein obstruction

You can do it but it might be much more difficult to manage complications : cephalic arch, radial artery