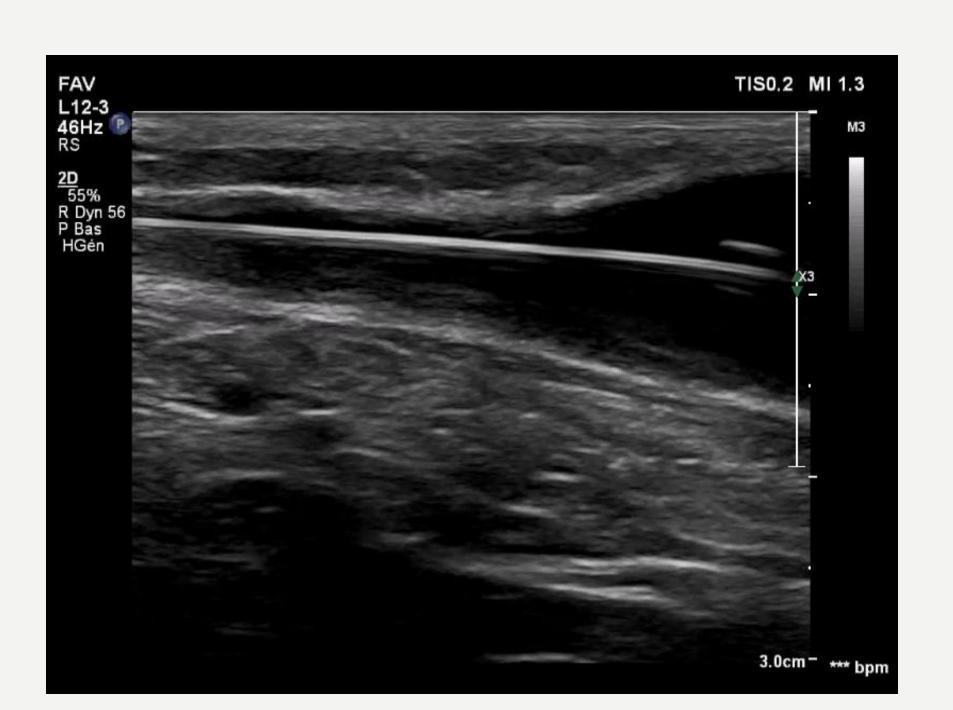

# VENOUS ANGIOPLASTY FOR AVF UNDER DUPLEX-SCAN

DR FABRICE ABBADIE
VASCULAR PHYSICIAN, VICHY'S HOSPITAL, FRANCE

### DISCLOSURE OF INTEREST

• I do not have any potential conflict of interest for this talk...

... except that I'm vascular physician and thus working with ultrasound every day, all day long

# 3 MOST FREQUENTLY ASKED QUESTIONS

# 1 - ARE YOU CRAZY ?







- Balloons (flexible/High pressure)
- Catheters
- Stents
- Emergency tools
  - Covered stents
  - Aspiration catheter
  - Coils
- X-Room





### 2 - WHAT DOES IT LOOK LIKE ?





































































# HOURGLASS SIGN





#### 3 - AND WHAT ABOUT COMPLICATIONS ?

## RUPTURE: WALL HEMATOMA





# THE ICEBERG



# THE ICEBERG



### RUPTURE: HEMATOMA

Tip of the iceberg

#### **Submerged part**





### RUPTURE: FALSE ANEURYSM







# **THROMBOSIS**





#### TAKE HOME MESSAGE

Duplex-scan is safe imaging to treat AVF as well as to diagnose and treat angioplasty's complications

Ultrasound guidance:

You can do it: all the venous side, stenting

You can't do it : proximal deep vein obstruction

You can do it but it might be much more difficult to manage complications : cephalic arch, radial artery