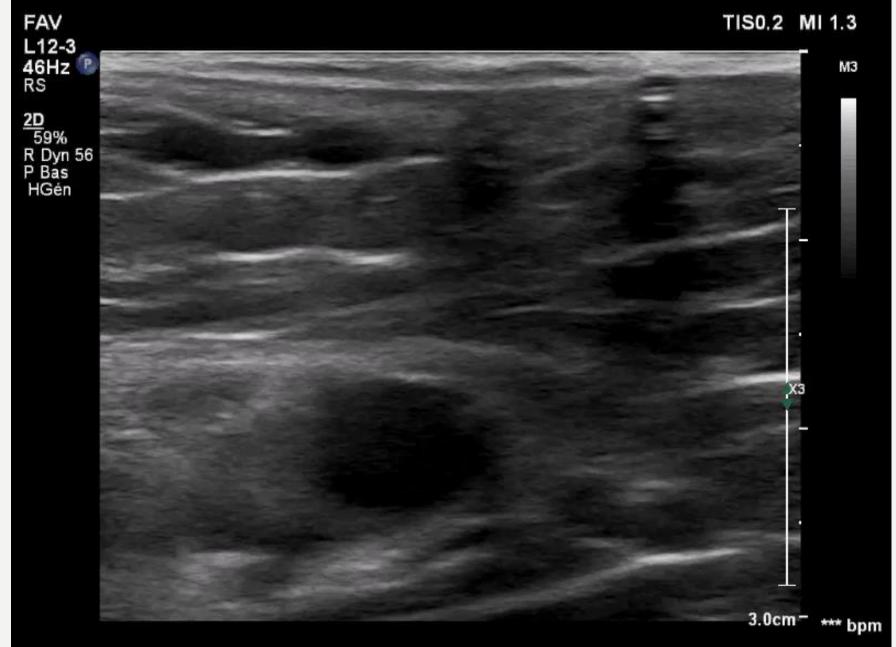

# VENOUS ANGIOPLASTY FOR AVF UNDER DUPLEX-SCAN

DR FABRICE ABBADIE
VASCULAR PHYSICIAN, VICHY'S HOSPITAL, FRANCE

### DISCLOSURE OF INTEREST

• I do not have any potential conflict of interest for this talk...

... except that I'm vascular physician and thus working with ultrasound every day, all day long

# 3 MOST FREQUENTLY ASKED QUESTIONS

# 1 - ARE YOU CRAZY ?







- Balloons (flexible/High pressure)
- Catheters
- Stents
- Emergency tools
  - Covered stents
  - Aspiration catheter
  - Coils
- X-Room





### 2 - WHAT DOES IT LOOK LIKE ?





































































# HOURGLASS SIGN





#### 3 - AND WHAT ABOUT COMPLICATIONS ?

## RUPTURE: WALL HEMATOMA





# THE ICEBERG



# THE ICEBERG



### RUPTURE: HEMATOMA

Tip of the iceberg

#### **Submerged part**





### RUPTURE: FALSE ANEURYSM







# **THROMBOSIS**





#### TAKE HOME MESSAGE

Duplex-scan is safe imaging to treat AVF as well as to diagnose and treat angioplasty's complications

Ultrasound guidance:

You can do it: all the venous side, stenting

You can't do it : proximal deep vein obstruction

You can do it but it might be much more difficult to manage complications : cephalic arch, radial artery