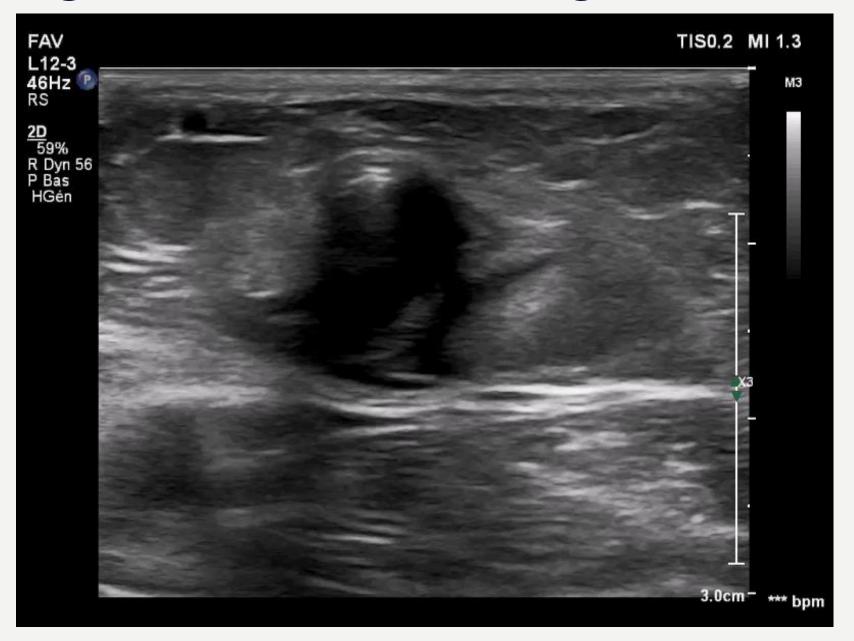

# VENOUS ANGIOPLASTY FOR AVF UNDER DUPLEX-SCAN

DR FABRICE ABBADIE
VASCULAR PHYSICIAN, VICHY'S HOSPITAL, FRANCE

### DISCLOSURE OF INTEREST

• I do not have any potential conflict of interest for this talk...

... except that I'm vascular physician and thus working with ultrasound every day, all day long

# 3 MOST FREQUENTLY ASKED QUESTIONS

# 1 - ARE YOU CRAZY ?







- Balloons (flexible/High pressure)
- Catheters
- Stents
- Emergency tools
  - Covered stents
  - Aspiration catheter
  - Coils
- X-Room





### 2 - WHAT DOES IT LOOK LIKE ?





































































# HOURGLASS SIGN





#### 3 - AND WHAT ABOUT COMPLICATIONS ?

## RUPTURE: WALL HEMATOMA





# THE ICEBERG



# THE ICEBERG



### RUPTURE: HEMATOMA

Tip of the iceberg

#### **Submerged part**





### RUPTURE: FALSE ANEURYSM







# **THROMBOSIS**





#### TAKE HOME MESSAGE

Duplex-scan is safe imaging to treat AVF as well as to diagnose and treat angioplasty's complications

Ultrasound guidance:

You can do it: all the venous side, stenting

You can't do it : proximal deep vein obstruction

You can do it but it might be much more difficult to manage complications : cephalic arch, radial artery