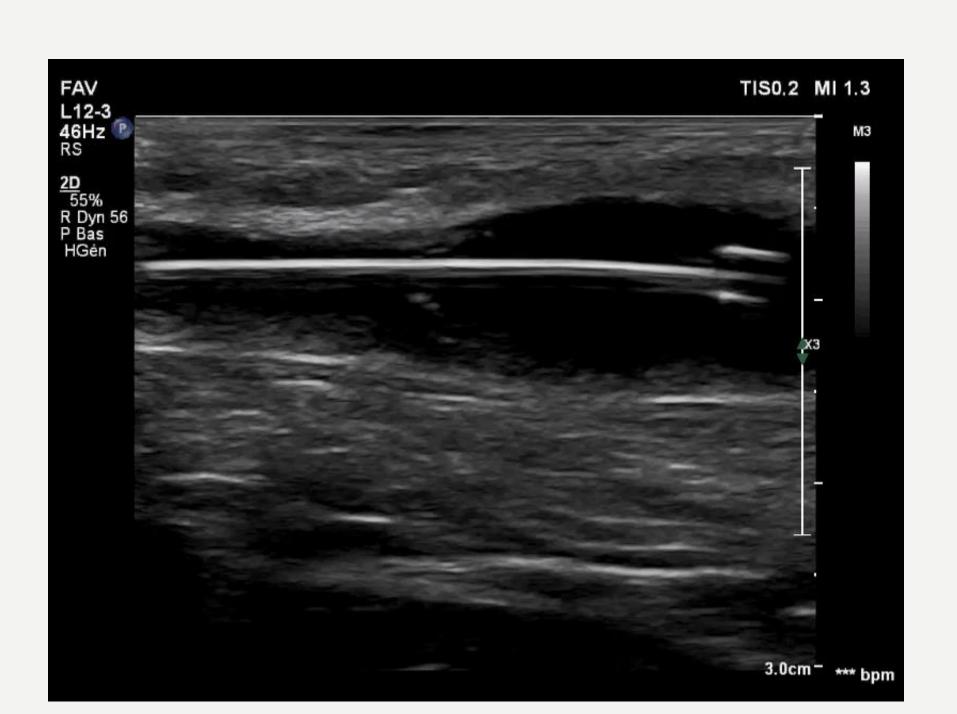

## RUPTURE: WALL HEMATOMA

### RUPTURE: HEMATOMA

Tip of the iceberg

#### **Submerged part**