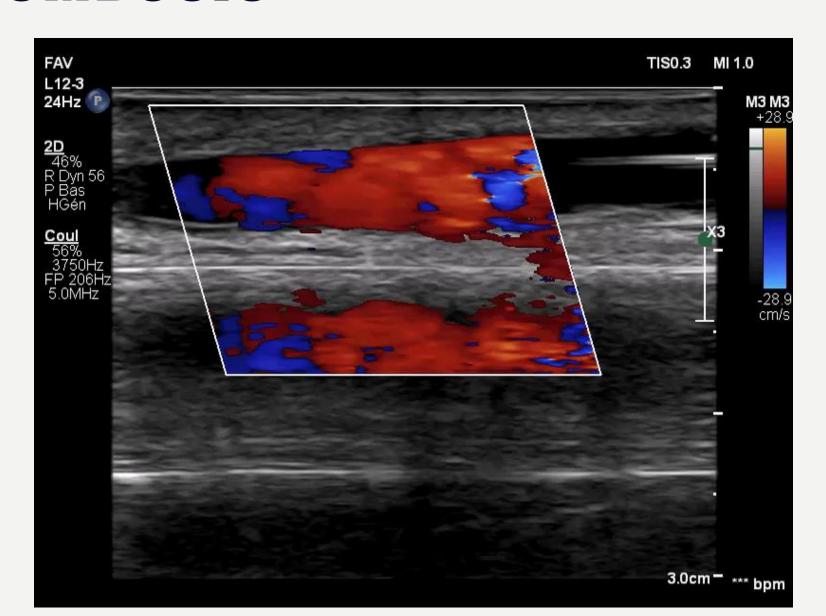

CULAR PHYSICIAN, VICHY'S HOSPITAL, FRANCE

### DISCLOSURE OF INTEREST

• I do not have any potential conflict of interest for this talk...

... except that I'm vascular physician and thus working with ultrasound every day, all day long

# 3 MOST FREQUENTLY ASKED QUESTIONS

# 1 - ARE YOU CRAZY ?







- Balloons (flexible/High pressure)
- Catheters
- Stents
- Emergency tools
  - Covered stents
  - Aspiration catheter
  - Coils
- X-Room





### 2 - WHAT DOES IT LOOK LIKE ?





































































# HOURGLASS SIGN





#### 3 - AND WHAT ABOUT COMPLICATIONS ?

## RUPTURE: WALL HEMATOMA





# THE ICEBERG



# THE ICEBERG



### RUPTURE: HEMATOMA

Tip of the iceberg

#### **Submerged part**





### RUPTURE: FALSE ANEURYSM







# **THROMBOSIS**





#### TAKE HOME MESSAGE

Duplex-scan is safe imaging to treat AVF as well as to diagnose and treat angioplasty's complications

Ultrasound guidance:

You can do it: all the venous side, stenting

You can't do it : proximal deep vein obstruction

You can do it but it might be much more difficult to manage complications : cephalic arch, radial artery