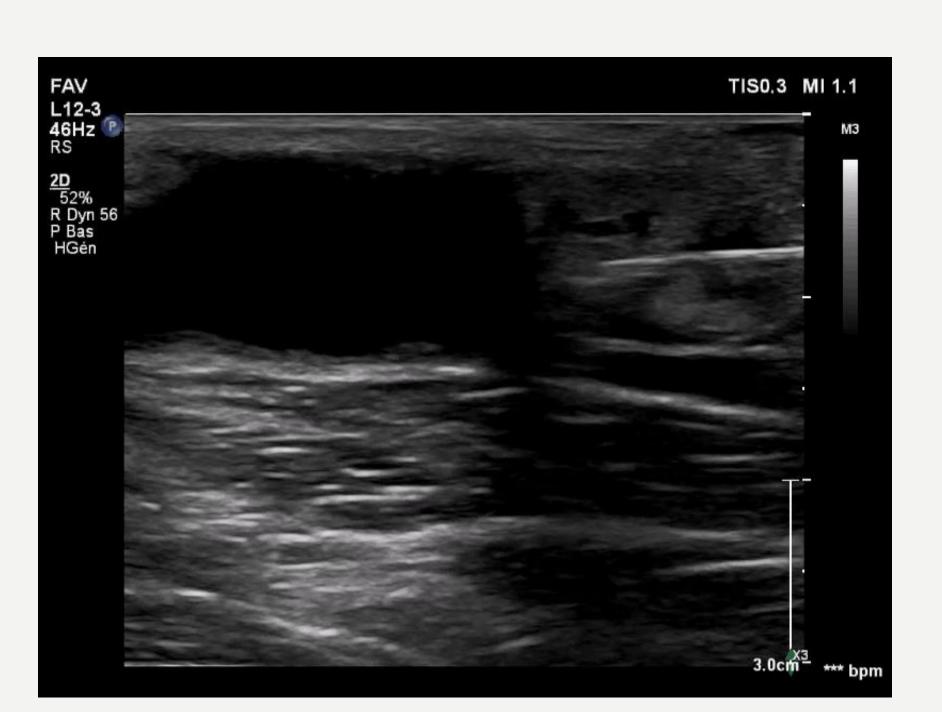

# VENOUS ANGIOPLASTY FOR AVF UNDER DUPLEX-SCAN

DR FABRICE ABBADIE
VASCULAR PHYSICIAN, VICHY'S HOSPITAL, FRANCE

### DISCLOSURE OF INTEREST

• I do not have any potential conflict of interest for this talk...

... except that I'm vascular physician and thus working with ultrasound every day, all day long

# 3 MOST FREQUENTLY ASKED QUESTIONS

# 1 - ARE YOU CRAZY ?







- Balloons (flexible/High pressure)
- Catheters
- Stents
- Emergency tools
  - Covered stents
  - Aspiration catheter
  - Coils
- X-Room





### 2 - WHAT DOES IT LOOK LIKE ?





































































# HOURGLASS SIGN





#### 3 - AND WHAT ABOUT COMPLICATIONS ?

## RUPTURE: WALL HEMATOMA





# THE ICEBERG



# THE ICEBERG



### RUPTURE: HEMATOMA

Tip of the iceberg

#### **Submerged part**





### RUPTURE: FALSE ANEURYSM







# **THROMBOSIS**





#### TAKE HOME MESSAGE

Duplex-scan is safe imaging to treat AVF as well as to diagnose and treat angioplasty's complications

Ultrasound guidance:

You can do it: all the venous side, stenting

You can't do it : proximal deep vein obstruction

You can do it but it might be much more difficult to manage complications : cephalic arch, radial artery