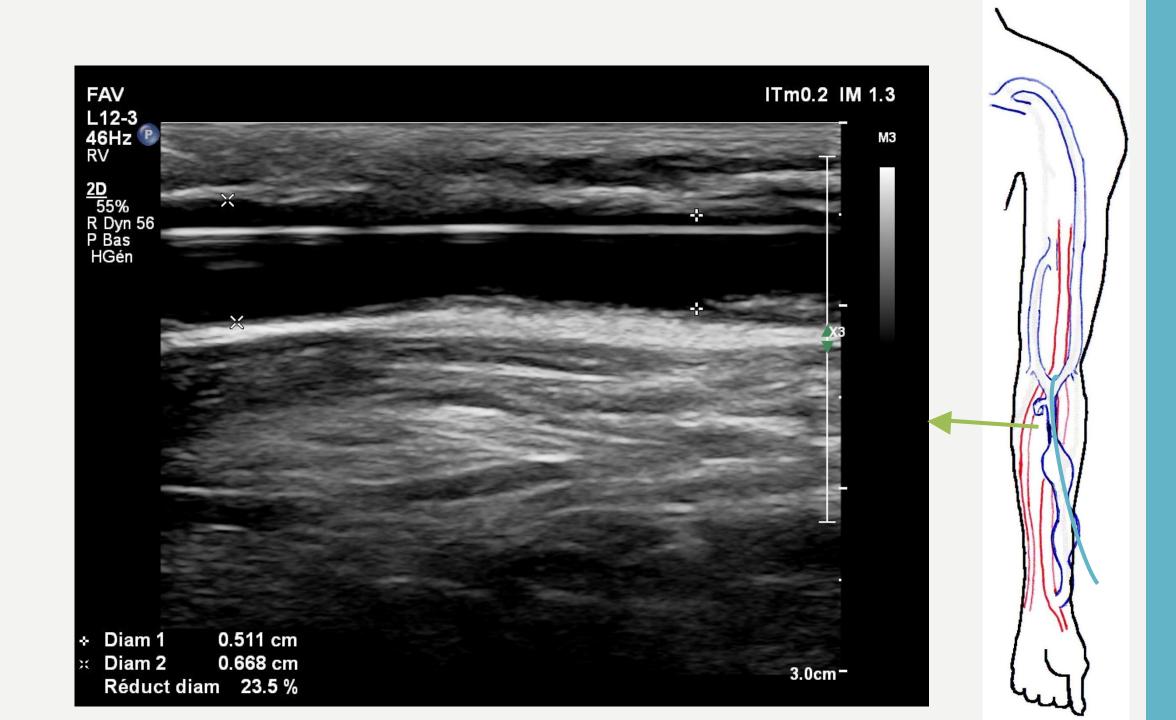

# VENOUS ANGIOPLASTY FOR AVF UNDER DUPLEX-SCAN

DR FABRICE ABBADIE
VASCULAR PHYSICIAN, VICHY'S HOSPITAL, FRANCE

### DISCLOSURE OF INTEREST

• I do not have any potential conflict of interest for this talk...

... except that I'm vascular physician and thus working with ultrasound every day, all day long

# 3 MOST FREQUENTLY ASKED QUESTIONS

# 1 - ARE YOU CRAZY ?







- Balloons (flexible/High pressure)
- Catheters
- Stents
- Emergency tools
  - Covered stents
  - Aspiration catheter
  - Coils
- X-Room





### 2 - WHAT DOES IT LOOK LIKE ?





































































# HOURGLASS SIGN





#### 3 - AND WHAT ABOUT COMPLICATIONS ?

## RUPTURE: WALL HEMATOMA





# THE ICEBERG



# THE ICEBERG



### RUPTURE: HEMATOMA

Tip of the iceberg

#### **Submerged part**





### RUPTURE: FALSE ANEURYSM







# **THROMBOSIS**





#### TAKE HOME MESSAGE

Duplex-scan is safe imaging to treat AVF as well as to diagnose and treat angioplasty's complications

Ultrasound guidance:

You can do it: all the venous side, stenting

You can't do it : proximal deep vein obstruction

You can do it but it might be much more difficult to manage complications : cephalic arch, radial artery