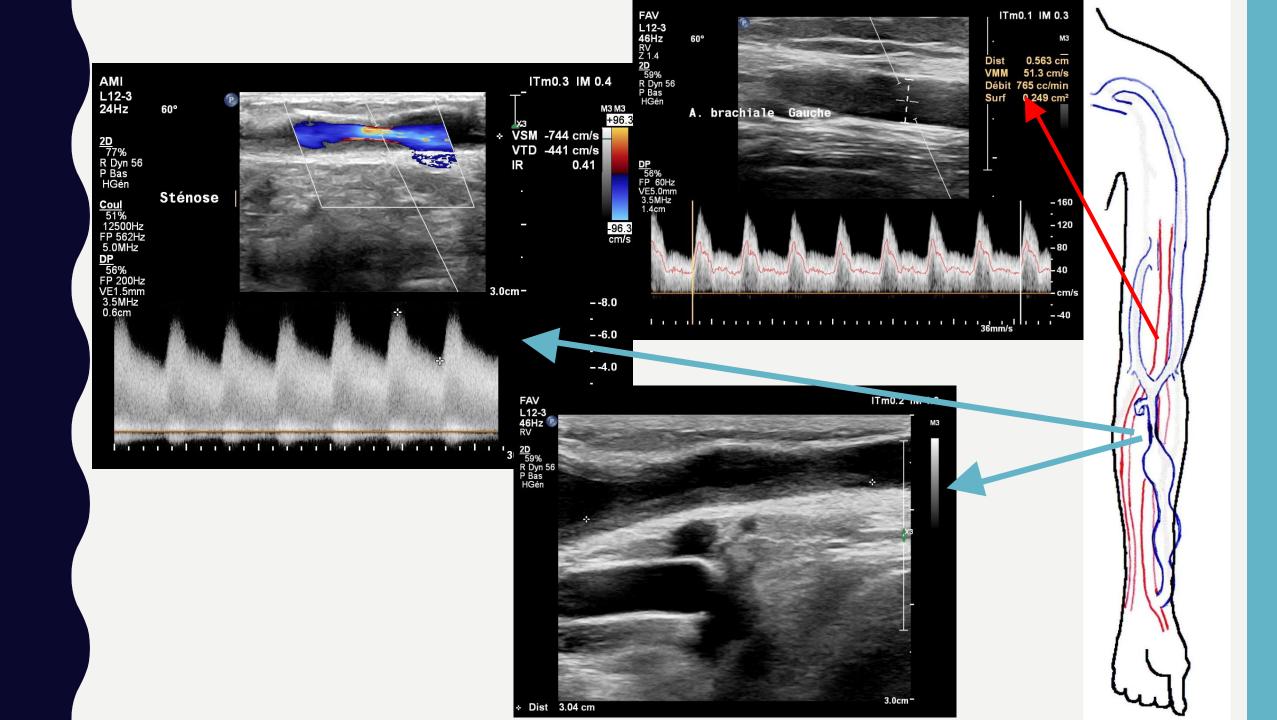

# VENOUS ANGIOPLASTY FOR AVF UNDER DUPLEX-SCAN

DR FABRICE ABBADIE
VASCULAR PHYSICIAN, VICHY'S HOSPITAL, FRANCE

### DISCLOSURE OF INTEREST

• I do not have any potential conflict of interest for this talk...

... except that I'm vascular physician and thus working with ultrasound every day, all day long

# 3 MOST FREQUENTLY ASKED QUESTIONS

# 1 - ARE YOU CRAZY ?







- Balloons (flexible/High pressure)
- Catheters
- Stents
- Emergency tools
  - Covered stents
  - Aspiration catheter
  - Coils
- X-Room





### 2 - WHAT DOES IT LOOK LIKE ?





































































# HOURGLASS SIGN





#### 3 - AND WHAT ABOUT COMPLICATIONS ?

## RUPTURE: WALL HEMATOMA





# THE ICEBERG



# THE ICEBERG



### RUPTURE: HEMATOMA

Tip of the iceberg

#### **Submerged part**





### RUPTURE: FALSE ANEURYSM







# **THROMBOSIS**





#### TAKE HOME MESSAGE

Duplex-scan is safe imaging to treat AVF as well as to diagnose and treat angioplasty's complications

Ultrasound guidance:

You can do it: all the venous side, stenting

You can't do it : proximal deep vein obstruction

You can do it but it might be much more difficult to manage complications : cephalic arch, radial artery