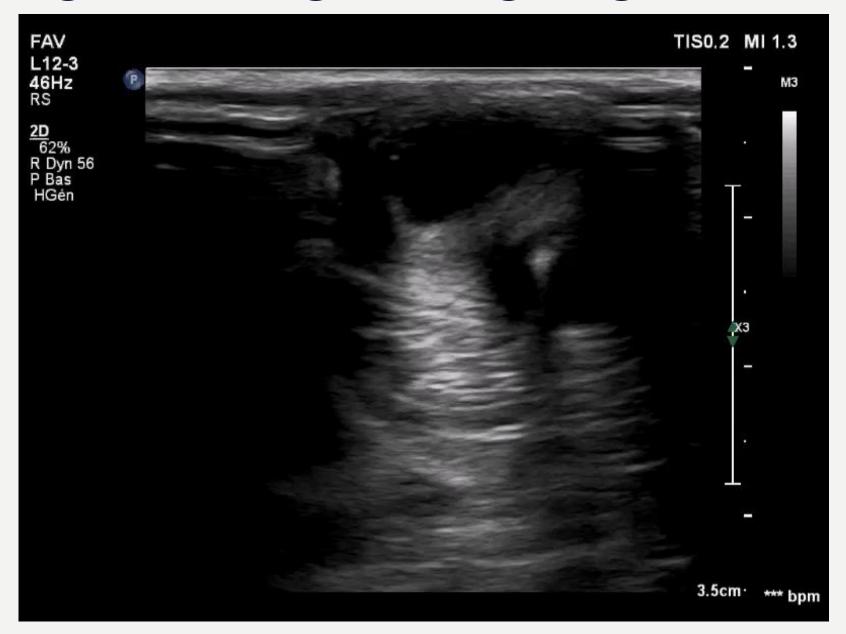

DR FABRICE ABBADIE
VASCULAR PHYSICIAN, VICHY'S HOSPITAL, FRANCE

### DISCLOSURE OF INTEREST

• I do not have any potential conflict of interest for this talk...

... except that I'm vascular physician and thus working with ultrasound every day, all day long

# 3 MOST FREQUENTLY ASKED QUESTIONS

# 1 - ARE YOU CRAZY ?







- Balloons (flexible/High pressure)
- Catheters
- Stents
- Emergency tools
  - Covered stents
  - Aspiration catheter
  - Coils
- X-Room





### 2 - WHAT DOES IT LOOK LIKE ?





































































# HOURGLASS SIGN





#### 3 - AND WHAT ABOUT COMPLICATIONS ?

## RUPTURE: WALL HEMATOMA





# THE ICEBERG



# THE ICEBERG



### RUPTURE: HEMATOMA

Tip of the iceberg

#### **Submerged part**





### RUPTURE: FALSE ANEURYSM







# **THROMBOSIS**





#### TAKE HOME MESSAGE

Duplex-scan is safe imaging to treat AVF as well as to diagnose and treat angioplasty's complications

Ultrasound guidance:

You can do it: all the venous side, stenting

You can't do it : proximal deep vein obstruction

You can do it but it might be much more difficult to manage complications : cephalic arch, radial artery