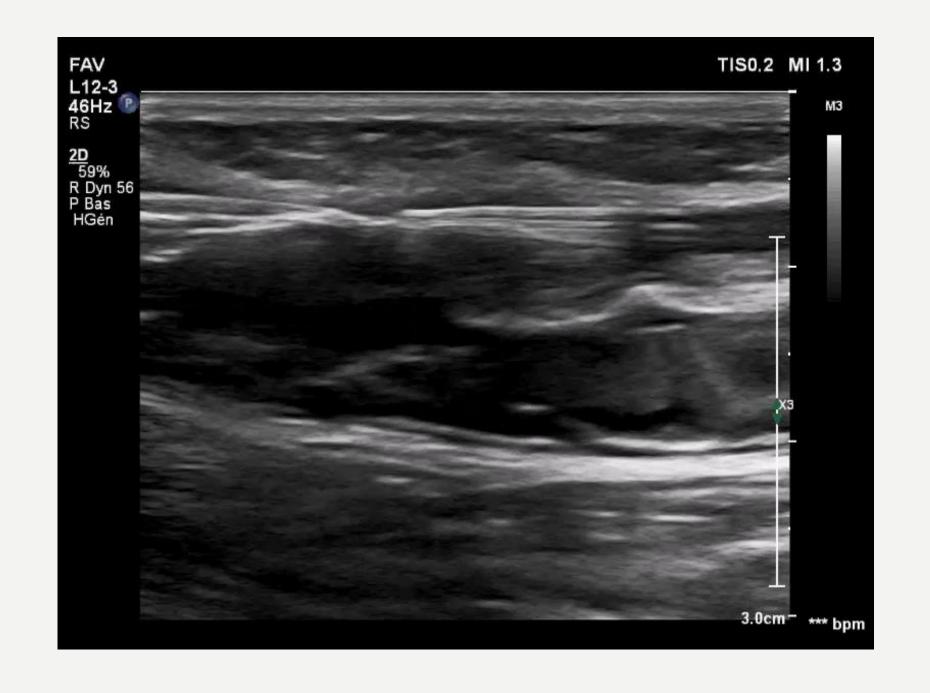

# VENOUS ANGIOPLASTY FOR AVF UNDER DUPLEX-SCAN

DR FABRICE ABBADIE
VASCULAR PHYSICIAN, VICHY'S HOSPITAL, FRANCE

### DISCLOSURE OF INTEREST

• I do not have any potential conflict of interest for this talk...

... except that I'm vascular physician and thus working with ultrasound every day, all day long

# 3 MOST FREQUENTLY ASKED QUESTIONS

# 1 - ARE YOU CRAZY ?







- Balloons (flexible/High pressure)
- Catheters
- Stents
- Emergency tools
  - Covered stents
  - Aspiration catheter
  - Coils
- X-Room





### 2 - WHAT DOES IT LOOK LIKE ?





































































# HOURGLASS SIGN





#### 3 - AND WHAT ABOUT COMPLICATIONS ?

## RUPTURE: WALL HEMATOMA





# THE ICEBERG



# THE ICEBERG



### RUPTURE: HEMATOMA

Tip of the iceberg

#### **Submerged part**





### RUPTURE: FALSE ANEURYSM







# **THROMBOSIS**





#### TAKE HOME MESSAGE

Duplex-scan is safe imaging to treat AVF as well as to diagnose and treat angioplasty's complications

Ultrasound guidance:

You can do it: all the venous side, stenting

You can't do it : proximal deep vein obstruction

You can do it but it might be much more difficult to manage complications : cephalic arch, radial artery