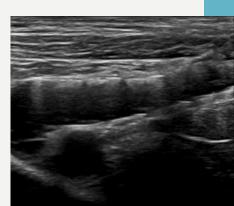

mergency tools
  - Covered stents
  - Aspiration catheter
  - Coils
- X-Room





### 2 - WHAT DOES IT LOOK LIKE ?





































































# HOURGLASS SIGN





#### 3 - AND WHAT ABOUT COMPLICATIONS ?

## RUPTURE: WALL HEMATOMA





# THE ICEBERG



# THE ICEBERG



### RUPTURE: HEMATOMA

Tip of the iceberg

#### **Submerged part**





### RUPTURE: FALSE ANEURYSM







# **THROMBOSIS**





#### TAKE HOME MESSAGE

Duplex-scan is safe imaging to treat AVF as well as to diagnose and treat angioplasty's complications

Ultrasound guidance:

You can do it: all the venous side, stenting

You can't do it : proximal deep vein obstruction

You can do it but it might be much more difficult to manage complications : cephalic arch, radial artery