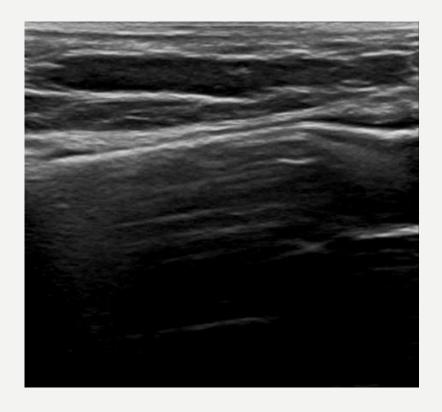

# VENOUS ANGIOPLASTY FOR AVF UNDER DUPLEX-SCAN

DR FABRICE ABBADIE
VASCULAR PHYSICIAN, VICHY'S HOSPITAL, FRANCE

### DISCLOSURE OF INTEREST

• I do not have any potential conflict of interest for this talk...

... except that I'm vascular physician and thus working with ultrasound every day, all day long

# 3 MOST FREQUENTLY ASKED QUESTIONS

# 1 - ARE YOU CRAZY ?







- Balloons (flexible/High pressure)
- Catheters
- Stents
- Emergency tools
  - Covered stents
  - Aspiration catheter
  - Coils
- X-Room





### 2 - WHAT DOES IT LOOK LIKE ?





































































# HOURGLASS SIGN





#### 3 - AND WHAT ABOUT COMPLICATIONS ?

## RUPTURE: WALL HEMATOMA





# THE ICEBERG



# THE ICEBERG



### RUPTURE: HEMATOMA

Tip of the iceberg

#### **Submerged part**





### RUPTURE: FALSE ANEURYSM







# **THROMBOSIS**





#### TAKE HOME MESSAGE

Duplex-scan is safe imaging to treat AVF as well as to diagnose and treat angioplasty's complications

Ultrasound guidance:

You can do it: all the venous side, stenting

You can't do it : proximal deep vein obstruction

You can do it but it might be much more difficult to manage complications : cephalic arch, radial artery